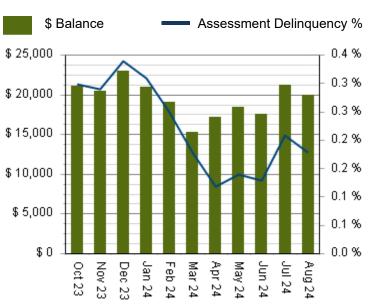

## 12 MONTH ROLLING COLLECTED

| \$ 8,000<br>\$ 7,000<br>\$ 6,000<br>\$ 5,000<br>\$ 5,000<br>\$ 5,000<br>\$ 5,000<br>\$ 5,000<br>\$ 6,000<br>\$ 5,000<br>\$ 5,000<br>\$ 5,000<br>\$ 5,000<br>\$ 6,000<br>\$ 5,000<br>\$ 6,000<br>\$ 5,000<br>\$ 5 | \$ Collected                                                                        | Assessment Delinquency %                                                                                                       |                                                                                                                                                              | Total: | \$43,624.44                                                                                                                                                                                |
|------------------------------------------------------------------------------------------------------------------------------------------------------------------------------------------------------------------------------------------------------------------------------------------------------------------------------------------------------------------------------------------------------------------------------------------------------------------------------------------------------------------------------------------------------------------------------------------------------------------------------------------------------------------------------------------------------------------------------------------------------------------------------------------------------------------------------------------------------------------------------------------------------------------------------------------------------------------------------------------------------------------------------------------------------------------------------------------------------------------------------------------------------------------------------------------------------------------------------------------------------------------------------------------------------------------------------------------------------------------------------------------------------------------------------------------------------------------------------------------------------------------------------------------------------------------------------------------------------------------------------------------------------------------------------------------------------------------------------------------------------------------------------------------------------------------------------------------------------------------------------------------------------------------------------------------------------------------------------------------------------------------------------------------------------------------------------------------------------------------------------------------------------------------------------------------------------------------------------------------------------------------------------------------------------------------------------------------------------------------------------------------------------------------------------------------------------------------------------------------------------------------------------------------------------------------------------------------------------------------------------------------------------------------------------------------------------------------------------------------------------------------------------------------------------------------------------------------|-------------------------------------------------------------------------------------|--------------------------------------------------------------------------------------------------------------------------------|--------------------------------------------------------------------------------------------------------------------------------------------------------------|--------|--------------------------------------------------------------------------------------------------------------------------------------------------------------------------------------------|
| \$ 4,000<br>\$ 3,000<br>\$ 2,000<br>\$ 1,000<br>\$ 0<br>\$ 0<br>\$ 0<br>\$ 0<br>\$ 0<br>\$ 0<br>\$ 0                                                                                                                                                                                                                                                                                                                                                                                                                                                                                                                                                                                                                                                                                                                                                                                                                                                                                                                                                                                                                                                                                                                                                                                                                                                                                                                                                                                                                                                                                                                                                                                                                                                                                                                                                                                                                                                                                                                                                                                                                                                                                                                                                                                                                                                                                                                                                                                                                                                                                                                                                                                                                                                                                                                                     | § 7,000   § 6,000   § 5,000   § 5,000   § 4,000   § 3,000   § 2,000   § 1,000   § 0 | - 0.3 % C<br>- 0.3 % J<br>- 0.2 % F<br>- 0.2 % M<br>- 0.1 % M<br>- 0.1 % J<br>- 0.1 % J<br>- 0.1 % J<br>- 0.1 % J<br>- 0.0 % A | September 2023<br>October 2023<br>Iovember 2023<br>anuary 2024<br>February 2024<br>March 2024<br>May 2024<br>May 2024<br>une 2024<br>uly 2024<br>August 2024 |        | Amount<br>\$2,990.00<br>\$2,215.00<br>\$4,437.46<br>\$6,343.32<br>\$4,250.00<br>\$5,980.00<br>\$5,980.00<br>\$4,814.46<br>\$1,466.00<br>\$1,543.00<br>\$642.20<br>\$7,896.68<br>\$1,046.32 |