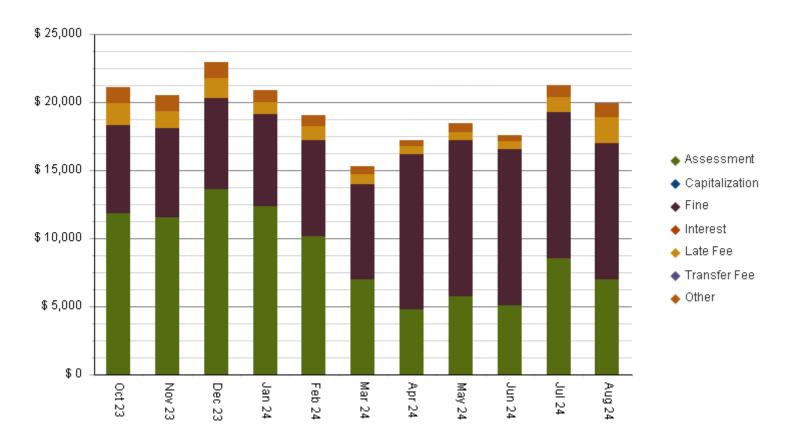

#### **ACME HOA**

#### \* Updated as of: 9/3/2024 11:41:50

#### DELINQUENCY BY CATEGORY

\* Updated as of: 9/3/2024 11:41:51