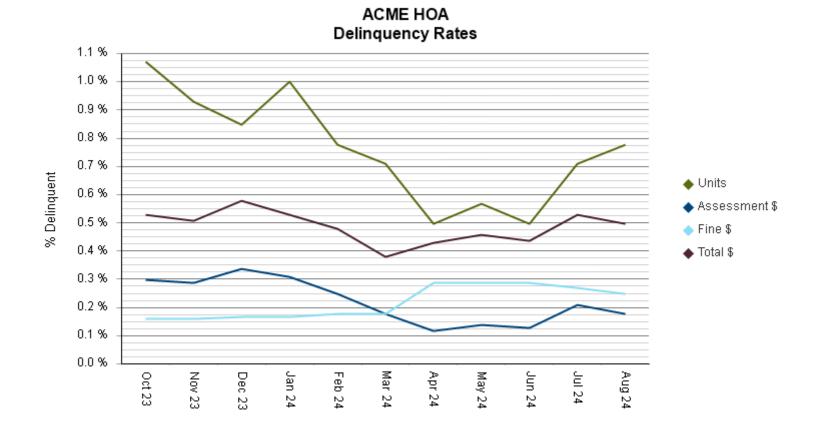

#### **ACME HOA**

#### \* Updated as of: 9/3/2024 11:41:50

#### DELINQUENCY RATES