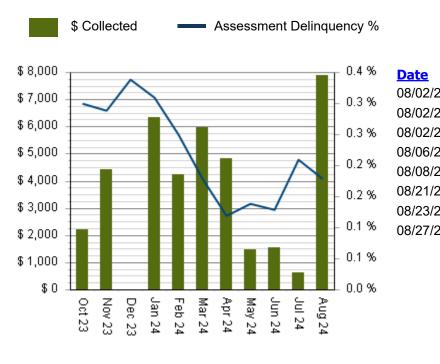

## 12 MONTH ROLLING COLLECTED

| \$ 8,000<br>\$ 7,000<br>\$ 6,000<br>\$ 5,000<br>\$ 5,000<br>\$ 5,000<br>\$ 5,000<br>\$ 5,000<br>\$ 6,000<br>\$ 5,000<br>\$ 5,000<br>\$ 5,000<br>\$ 5,000<br>\$ 6,000<br>\$ 5,000<br>\$ 6,000<br>\$ 5,000<br>\$ 5 | \$ Collected                                                                        | Assessment Delinquency %                                                                                                       |                                                                                                                                                              | Total: | \$43,624.44                                                                                                                                                                                |
|------------------------------------------------------------------------------------------------------------------------------------------------------------------------------------------------------------------------------------------------------------------------------------------------------------------------------------------------------------------------------------------------------------------------------------------------------------------------------------------------------------------------------------------------------------------------------------------------------------------------------------------------------------------------------------------------------------------------------------------------------------------------------------------------------------------------------------------------------------------------------------------------------------------------------------------------------------------------------------------------------------------------------------------------------------------------------------------------------------------------------------------------------------------------------------------------------------------------------------------------------------------------------------------------------------------------------------------------------------------------------------------------------------------------------------------------------------------------------------------------------------------------------------------------------------------------------------------------------------------------------------------------------------------------------------------------------------------------------------------------------------------------------------------------------------------------------------------------------------------------------------------------------------------------------------------------------------------------------------------------------------------------------------------------------------------------------------------------------------------------------------------------------------------------------------------------------------------------------------------------------------------------------------------------------------------------------------------------------------------------------------------------------------------------------------------------------------------------------------------------------------------------------------------------------------------------------------------------------------------------------------------------------------------------------------------------------------------------------------------------------------------------------------------------------------------------------------------|-------------------------------------------------------------------------------------|--------------------------------------------------------------------------------------------------------------------------------|--------------------------------------------------------------------------------------------------------------------------------------------------------------|--------|--------------------------------------------------------------------------------------------------------------------------------------------------------------------------------------------|
| \$ 4,000<br>\$ 3,000<br>\$ 2,000<br>\$ 1,000<br>\$ 0<br>\$ 0<br>\$ 0<br>\$ 0<br>\$ 0<br>\$ 0<br>\$ 0                                                                                                                                                                                                                                                                                                                                                                                                                                                                                                                                                                                                                                                                                                                                                                                                                                                                                                                                                                                                                                                                                                                                                                                                                                                                                                                                                                                                                                                                                                                                                                                                                                                                                                                                                                                                                                                                                                                                                                                                                                                                                                                                                                                                                                                                                                                                                                                                                                                                                                                                                                                                                                                                                                                                     | § 7,000   § 6,000   § 5,000   § 5,000   § 4,000   § 3,000   § 2,000   § 1,000   § 0 | - 0.3 % C<br>- 0.3 % J<br>- 0.2 % F<br>- 0.2 % M<br>- 0.1 % M<br>- 0.1 % J<br>- 0.1 % J<br>- 0.1 % J<br>- 0.1 % J<br>- 0.0 % A | September 2023<br>October 2023<br>Iovember 2023<br>anuary 2024<br>February 2024<br>March 2024<br>May 2024<br>May 2024<br>une 2024<br>uly 2024<br>August 2024 |        | Amount<br>\$2,990.00<br>\$2,215.00<br>\$4,437.46<br>\$6,343.32<br>\$4,250.00<br>\$5,980.00<br>\$5,980.00<br>\$4,814.46<br>\$1,466.00<br>\$1,543.00<br>\$642.20<br>\$7,896.68<br>\$1,046.32 |