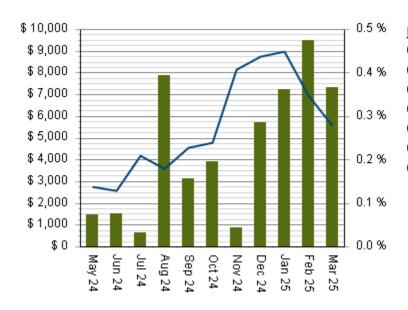

,716.00</u> |
| Fake Street    |    | 84653  | § \$3,070.00        |
| Fake Street    |    | 84615  | 2 <u>\$1,343.00</u> |
| Fake Street    |    | 84347  | 5 <u>\$1,275.00</u> |
| Fake Street    |    | 84314  | \$2,246.00          |
| Fake Street    |    | 84696  | \$2,343.00          |
| Fake Street    |    | 84787  | 5 <u>\$1,890.00</u> |
| Fake Street    |    | 84695  | 1 \$275.00          |
| Fake Street    |    | 84462  | 5 <u>\$1,524.71</u> |
| Fake Street    |    | 84549  | 2 <u>\$2,513.02</u> |

Click here to enlarge



\* Updated as of: 4/1/2025 9:36:21

### **DELINQUENCY BY CATEGORY**





### **DELINQUENCY COMPARISON BY PEER GROUP**

# ACME HOA Delinquency Comparison by Peer Group





### **ACME HOA**

\* Updated as of: 4/1/2025 9:36:22 AM

### **COLLECTED FOR March 2025**





| <b>Account</b> | <u>Address</u>                                                                | <u>Amount</u>                                                                                                                                                                                 |
|----------------|-------------------------------------------------------------------------------|-----------------------------------------------------------------------------------------------------------------------------------------------------------------------------------------------|
| 844625         | Fake Street, Demo,                                                            | <u>\$880.00</u>