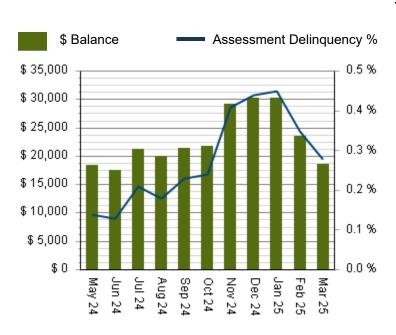

# RED ROCK FINANCIAL SERVICES

## **ACME HOA**

Month Ending: Monday, March 31, 2025

The following is a summary of your collection data:

Collected for Current Year: \$24,072.24

Accounts in Collection: 12

Collected in Past 12 Months: \$54,109.06

Total Delinquent Amount: \$18,558.73

ph **702-932-6887 rrfs.com** 

The nation's leader in collection services



### 12 MONTH ROLLING COLLECTED



Click here to enlarge



### **DELINQUENCY RATES**

1.4 %

1.2 %

1.0 %

0.8 %

0.6 %

0.4 %

0.2 %

0.0 %

May 24

Jun 24

Jul 24

Aug 24

Sep 24

Oct 24

Nov 24

Dec 24

% Delinquent

# ACME HOA Delinquency Rates Units Assessment \$ Fine \$ Total \$

Jan 25

Feb 25

Mar 25





### Delinquent (Accounts in Collection)



| # of Accounts: | 11 | Total: | \$20,795.73         |
|----------------|----|--------|---------------------|
| <u>Address</u> |    | Accoun | t <u>Balance</u>    |
| Fake Street    |    | 84292  | \$1,600.00          |
| Fake Street    |    | 84720  | 2 <u>\$2,716.00</u> |
| Fake Street    |    | 84653  | § \$3,070.00        |
| Fake Street    |    | 84615  | 2 <u>\$1,343.00</u> |
| Fake Street    |    | 84347  | 5 <u>\$1,275.00</u> |
| Fake Street    |    | 84314  | \$2,246.00          |
| Fake Street    |    | 84696  | \$2,343.00          |
| Fake Street    |    | 84787  | 5 <u>\$1,890.00</u> |
| Fake Street    |    | 84695  | 1 \$275.00          |
| Fake Street    |    | 84462  | 5 <u>\$1,524.71</u> |
| Fake Street    |    | 84549  | 2 <u>\$2,513.02</u> |

Click here to enlarge



\*