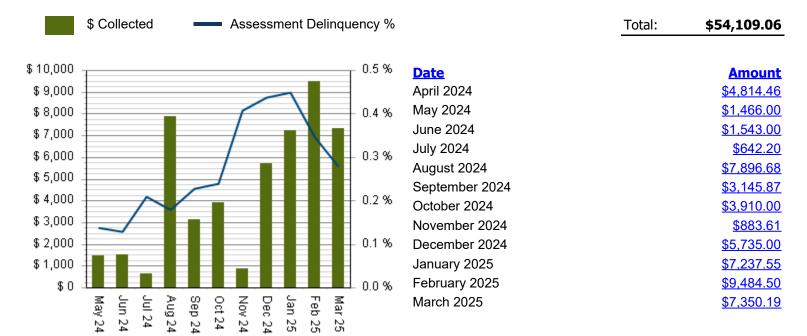

## **ACME HOA**

Month Ending: Monday, March 31, 2025

The following is a summary of your collection data:

Collected for Current Year: \$24,072.24

Accounts in Collection: 12

Collected in Past 12 Months: \$54,109.06

### 12 MONTH ROLLING COLLECTED

Click here to enlarge