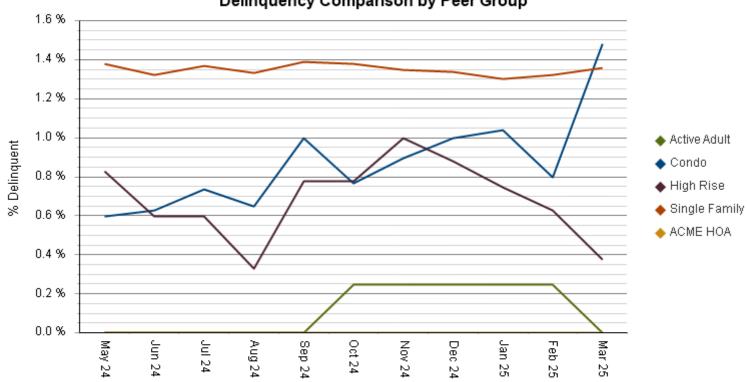

### **DELINQUENCY COMPARISON BY PEER GROUP**

# ACME HOA Delinquency Comparison by Peer Group