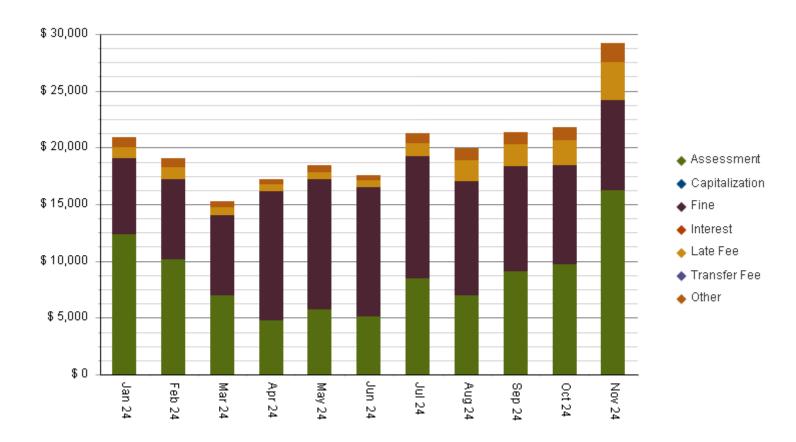

reet     | 846152  | <u>\$2,061.00</u> |
| Fake Street     | 845597  | <u>\$1,212.45</u> |
| Fake Street     | 843475  | <u>\$1,875.00</u> |
| Fake Street     | 843145  | <u>\$2,855.00</u> |
| Fake Street     | 846966  | <u>\$1,759.00</u> |
| Fake Street     | 846955  | <u>\$1,991.00</u> |
| Fake Street     | 846977  | <u>\$1,627.00</u> |
| Fake Street     | 838876  | <u>\$481.00</u>   |
| Fake Street     | 846951  | <u>\$1,861.00</u> |
| Fake Street     | 845838  | <u>\$3,829.39</u> |
| Fake Street     | 844625  | <u>\$2,243.54</u> |
| Fake Street     | 845492  | \$2,289.00        |
|                 |         |                   |

16

Total:



Delinquent (Accounts in Collection)

# of Accounts: **16** Total: **\$32,175.18** 

Address Account Balance



### **DELINQUENCY BY CATEGORY**





### **DELINQUENCY COMPARISON BY PEER GROUP**

# ACME HOA Delinquency Comparison by Peer Group





**ACME HOA** \* Updated as of: 12/3/2024 8:10:07

## **COLLECTED FOR November 2024**





| <u>Date</u> | <u>Account</u> | <u>Address</u>     | <u>Amount</u>   |
|-------------|----------------|--------------------|-----------------|
| 11/04/2024  | 838876         | Fake Street, Demo, | <u>\$190.00</u> |
| 11/04/2024  | 838879         | Fake Street, Demo, | <u>\$590.00</u> |
| 11/18/2024  | 845838         | Fake Street, Demo, | <u>\$103.61</u> |

Click here to enlarge