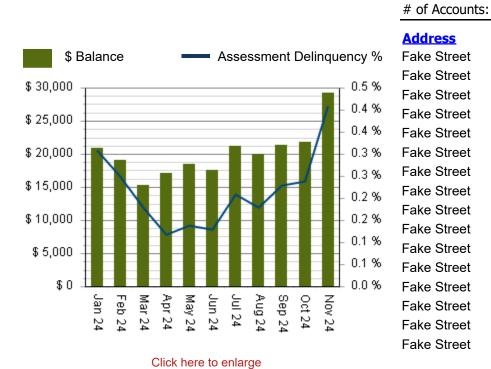

# Delinquent (Accounts in Collection)

|                 | 75-/    |                   |
|-----------------|---------|-------------------|
| Address Address | Account | <b>Balance</b>    |
| Fake Street     | 842926  | <u>\$1,600.00</u> |
| Fake Street     | 838879  | <u>\$2,926.80</u> |
| Fake Street     | 846536  | <u>\$1,862.00</u> |
| Fake Street     | 846535  | <u>\$1,702.00</u> |
| Fake Street     | 846152  | <u>\$2,061.00</u> |
| Fake Street     | 845597  | <u>\$1,212.45</u> |
| Fake Street     | 843475  | <u>\$1,875.00</u> |
| Fake Street     | 843145  | <u>\$2,855.00</u> |
| Fake Street     | 846966  | <u>\$1,759.00</u> |
| Fake Street     | 846955  | <u>\$1,991.00</u> |
| Fake Street     | 846977  | <u>\$1,627.00</u> |
| Fake Street     | 838876  | <u>\$481.00</u>   |
| Fake Street     | 846951  | <u>\$1,861.00</u> |
| Fake Street     | 845838  | <u>\$3,829.39</u> |
| Fake Street     | 844625  | <u>\$2,243.54</u> |
| Fake Street     | 845492  | \$2,289.00        |
|                 |         |                   |

16

Total:

Delinquent (Accounts in Collection)

# of Accounts: **16** Total: **\$32,175.18** 

Address Account Balance