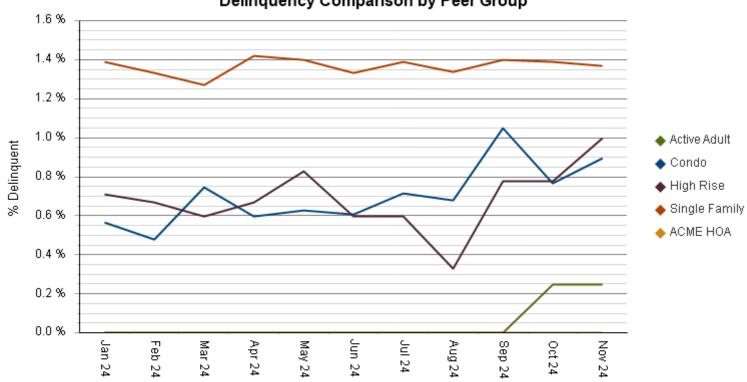

### **DELINQUENCY COMPARISON BY PEER GROUP**

# ACME HOA Delinquency Comparison by Peer Group

**ACME HOA** \* Updated as of: 12/3/2024 8:10:07