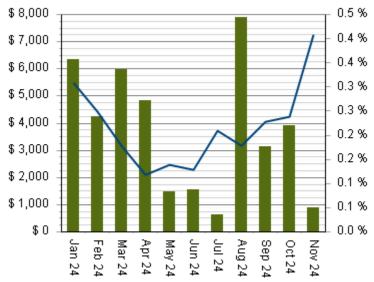

#### 12 MONTH ROLLING COLLECTED

Click here to enlarge

**ACME HOA** \* Updated as of: 12/3/2024 8:10:06