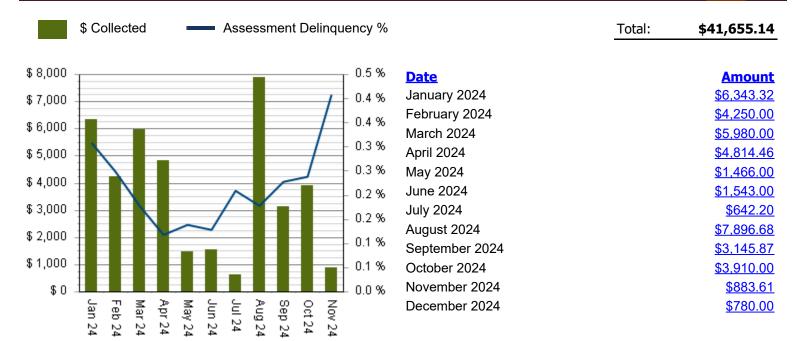

# **ACME HOA**

Month Ending: Saturday, November 30, 2024

The following is a summary of your collection data:

Collected for Current Year: \$40,875.14

Accounts in Collection: 16

Collected in Past 12 Months: \$40,875.14

Total Delinquent Amount: \$29,186.18

ph **702-932-6887** rrfs.com

The nation's leader in collection services

#### 12 MONTH ROLLING COLLECTED

Click here to enlarge

**ACME HOA** \* Updated as of: 12/3/2024 8:10:06