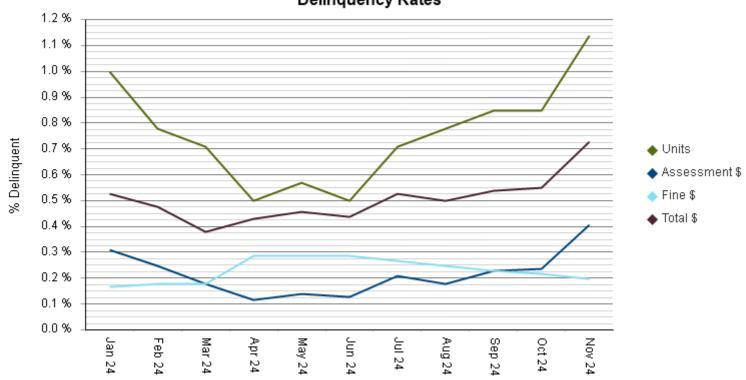

### **DELINQUENCY RATES**

## ACME HOA Delinquency Rates

\$32,175.18

\* Updated as of: 12/3/2024 8:10:07