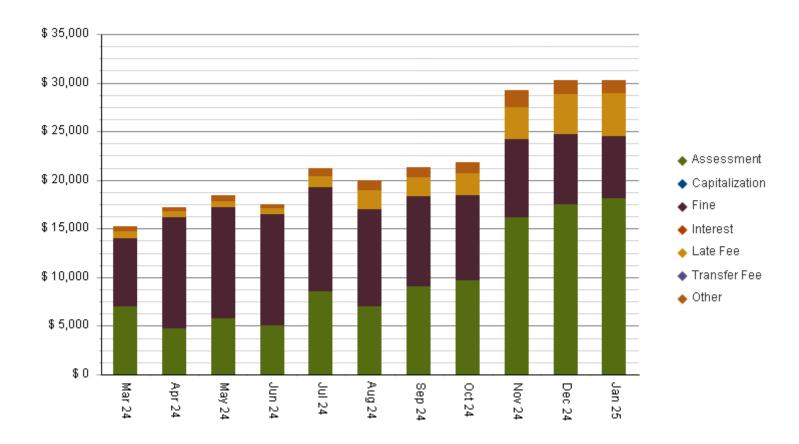

| 847202 | <u>\$2,062.00</u>    |
| Fake Street    |    | 846536 | \$2,536.00           |
| Fake Street    |    | 84653  | \$2,236.00           |
| Fake Street    |    | 846152 | 2 <u>\$2,595.00</u>  |
| Fake Street    |    | 84347  | \$1,875.00           |
| Fake Street    |    | 84314  | 5 <u>\$1,954.00</u>  |
| Fake Street    |    | 84696  | \$2,293.00           |
| Fake Street    |    | 83887  | \$ <u>\$291.00</u>   |
| Fake Street    |    | 84695  | 1 <u>\$2,515.00</u>  |
| Fake Street    |    | 84583  | \$ <u>\$2,403.39</u> |
| Fake Street    |    | 84462  | \$2,508.71           |
| Fake Street    |    | 845492 | 2 <u>\$2,524.73</u>  |



Delinquent (Accounts in Collection)

# of Accounts: **16** Total: **\$33,557.63** 

Address Account Balance



## **DELINQUENCY BY CATEGORY**





## **DELINQUENCY COMPARISON BY PEER GROUP**

#### ACME HOA **Delinquency Comparison by Peer Group** 1.4 % 1.2 % 1.0 % Active Adult % Delinquent 0.8 % Condo High Rise 0.6 % Single Family ACME HOA 0.4 % 0.2 % 0.0 % Mar 24 Apr 24 Jun 24 Jul 24 Aug 24 Sep 24 Oct 24 Nov 24 Dec 24 Jan 25



\$7,237.55

**Amount** 

\$190.00

\$590.00

\$418.27

\$510.83

\$669.45

\$1,140.00

\$1,558.00

\$2,161.00

\* Updated as of: 2/3/2025 10:30:07

## **COLLECTED FOR January 2025**



Click here to enlarge