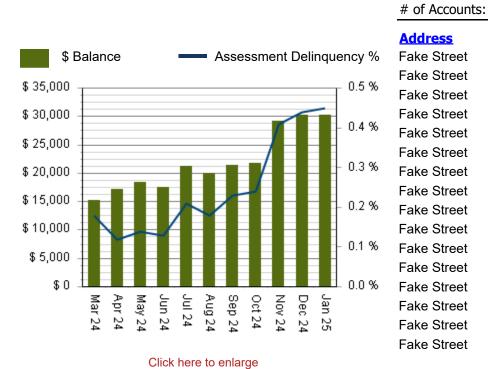

Total Delinquent Amount: \$30,232.63

ph **702-932-6887** rrfs.com

The nation's leader in collection services

## Delinquent (Accounts in Collection)

| # of Accounts: | 16 | Total: | \$33,557.63          |
|----------------|----|--------|----------------------|
| Address        |    | Accoun | t <u>Balance</u>     |
| Fake Street    |    | 84292  | \$ <u>\$1,600.00</u> |
| Fake Street    |    | 847199 | 9 <u>\$2,141.00</u>  |
| Fake Street    |    | 838879 | <b>\$2,336.80</b>    |
| Fake Street    |    | 84734  | \$1,686.00           |
| Fake Street    |    | 847202 | <u>\$2,062.00</u>    |
| Fake Street    |    | 846536 | \$2,536.00           |
| Fake Street    |    | 84653  | \$2,236.00           |
| Fake Street    |    | 846152 | 2 <u>\$2,595.00</u>  |
| Fake Street    |    | 84347  | \$1,875.00           |
| Fake Street    |    | 84314  | 5 <u>\$1,954.00</u>  |
| Fake Street    |    | 84696  | \$2,293.00           |
| Fake Street    |    | 83887  | \$ <u>\$291.00</u>   |
| Fake Street    |    | 84695  | 1 <u>\$2,515.00</u>  |
| Fake Street    |    | 84583  | \$ <u>\$2,403.39</u> |
| Fake Street    |    | 84462  | \$2,508.71           |
| Fake Street    |    | 845492 | 2 <u>\$2,524.73</u>  |

Delinquent (Accounts in Collection)

# of Accounts: **16** Total: **\$33,557.63** 

Address Account Balance