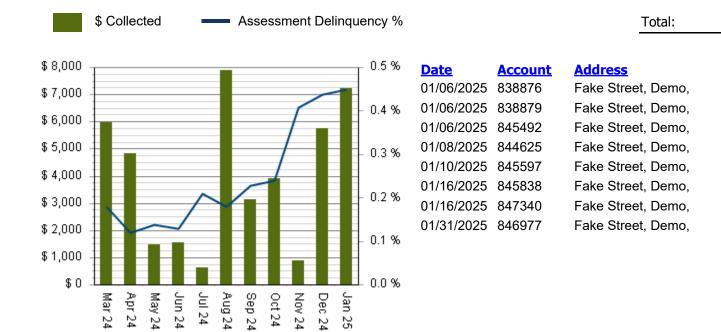

15.00</u>  |
| Fake Street    |    | 84583  | \$ <u>\$2,403.39</u> |
| Fake Street    |    | 84462  | \$2,508.71           |
| Fake Street    |    | 845492 | 2 <u>\$2,524.73</u>  |



Delinquent (Accounts in Collection)

# of Accounts: **16** Total: **\$33,557.63** 

Address Account Balance



## **DELINQUENCY BY CATEGORY**





## **DELINQUENCY COMPARISON BY PEER GROUP**

#### ACME HOA **Delinquency Comparison by Peer Group** 1.4 % 1.2 % 1.0 % Active Adult % Delinquent 0.8 % Condo High Rise 0.6 % Single Family ACME HOA 0.4 % 0.2 % 0.0 % Mar 24 Apr 24 Jun 24 Jul 24 Aug 24 Sep 24 Oct 24 Nov 24 Dec 24 Jan 25



\$7,237.55

**Amount** 

\$190.00

\$590.00

\$418.27

\$510.83

\$669.45

\$1,140.00

\$1,558.00

\$2,161.00

\* Updated as of: 2/3/2025 10:30:07

## **COLLECTED FOR January 2025**



Click here to enlarge