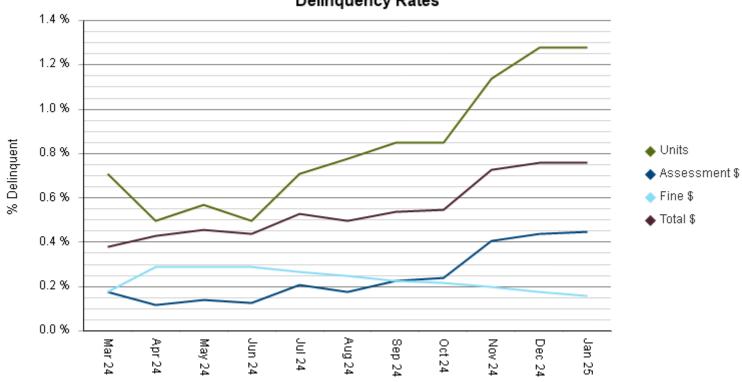

## **DELINQUENCY RATES**

## ACME HOA Delinquency Rates

**ACME HOA** \* Updated as of: 2/3/2025 10:30:06