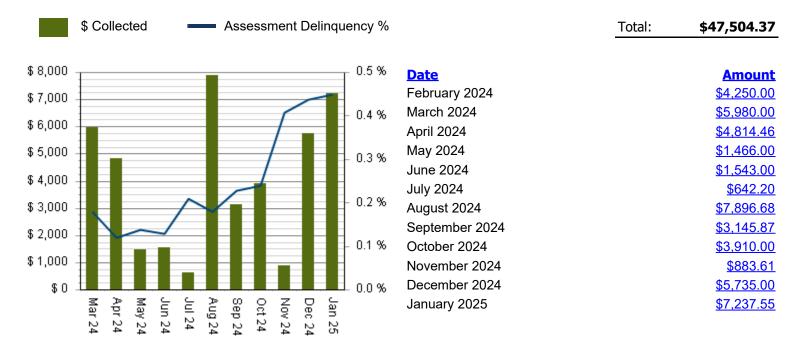

## **ACME HOA**

Month Ending: Friday, January 31, 2025

The following is a summary of your collection data:

Collected for Current Year: \$7,237.55

Accounts in Collection: 18

Collected in Past 12 Months: \$47,504.37

### 12 MONTH ROLLING COLLECTED

Click here to enlarge