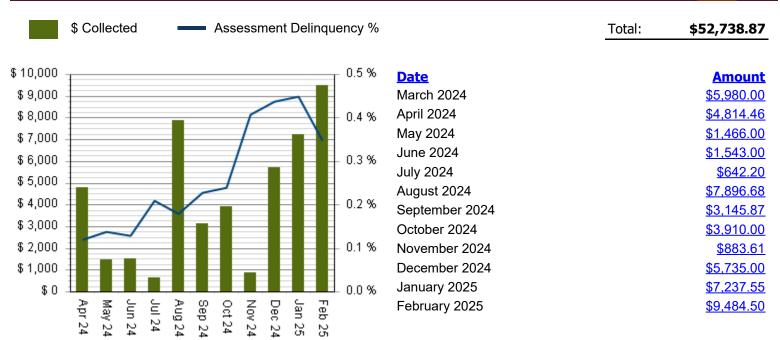

# ACME HOA

Month Ending: Friday, February 28, 2025 The following is a summary of your collection data: Collected for Current Year: \$16,722.05 Accounts in Collection: 16 Collected in Past 12 Months: \$52,738.87 Total Delinquent Amount: \$23,506.13

### 12 MONTH ROLLING COLLECTED

Click here to enlarge

\* Updated as of: 3/3/2025 9:05:21