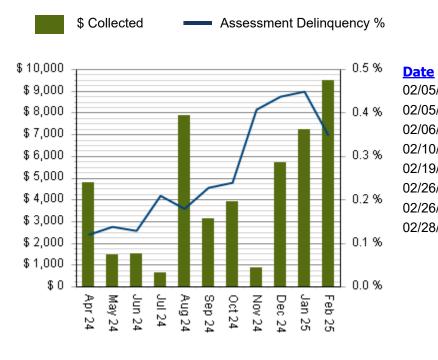

### 12 MONTH ROLLING COLLECTED

Click here to enlarge

\* Updated as of: 3/3/2025 9:05:21

#### COLLECTED FOR February 2025

Click here to enlarge

|        | Account | Address            | <u>Amount</u>     |
|--------|---------|--------------------|-------------------|
| 5/2025 | 838876  | Fake Street, Demo, | <u>\$190.00</u>   |
| 5/2025 | 838879  | Fake Street, Demo, | <u>\$590.00</u>   |
| 6/2025 | 844625  | Fake Street, Demo, | <u>\$880.00</u>   |
| )/2025 | 847345  | Fake Street, Demo, | <u>\$1,686.00</u> |
| 9/2025 | 845838  | Fake Street, Demo, | <u>\$1,140.00</u> |
| 6/2025 | 846152  | Fake Street, Demo, | <u>\$1,786.00</u> |
| 6/2025 | 846951  | Fake Street, Demo, | <u>\$1,046.50</u> |
| 8/2025 | 847199  | Fake Street, Demo, | <u>\$2,166.00</u> |