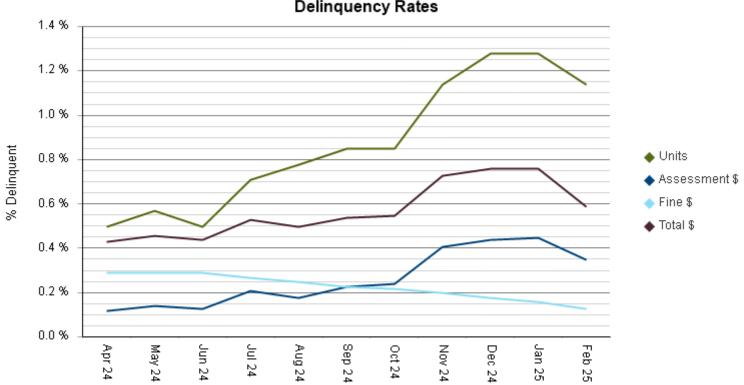

#### DELINQUENCY RATES

ACME HOA Delinquency Rates

**RRFS** RED ROCK FINANCIAL SERVICES