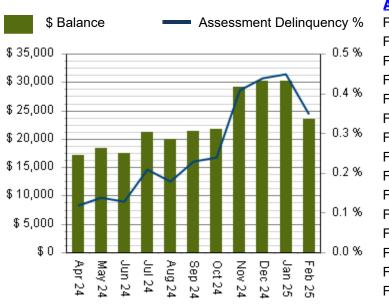

#### \* Updated as of: 3/3/2025 9:05:22

|       | # of Accounts: | 15 | Total:         | \$26,589.13       |  |
|-------|----------------|----|----------------|-------------------|--|
|       | Address        |    | <u>Account</u> | <b>Balance</b>    |  |
| су %  | Fake Street    |    | 842926         | <u>\$1,600.00</u> |  |
| 0.5 % | Fake Street    |    | 847199         | <u>\$302.00</u>   |  |
|       | Fake Street    |    | 838879         | <u>\$1,746.80</u> |  |
| 0.4 % | Fake Street    |    | 847202         | <u>\$2,389.00</u> |  |
|       | Fake Street    |    | 846536         | <u>\$2,803.00</u> |  |
| 0.3 % | Fake Street    |    | 846535         | <u>\$2,503.00</u> |  |
|       | Fake Street    |    | 846152         | <u>\$1,076.00</u> |  |
|       | Fake Street    |    | 843475         | <u>\$1,275.00</u> |  |
| 0.2 % | Fake Street    |    | 843145         | <u>\$2,221.00</u> |  |
|       | Fake Street    |    | 846966         | <u>\$2,318.00</u> |  |
| 0.1 % | Fake Street    |    | 838876         | <u>\$101.00</u>   |  |
|       | Fake Street    |    | 846951         | <u>\$1,795.50</u> |  |
| 0.0 % | Fake Street    |    | 845838         | <u>\$1,590.39</u> |  |
|       | Fake Street    |    | 844625         | <u>\$2,016.71</u> |  |
|       | Fake Street    |    | 845492         | <u>\$2,851.73</u> |  |
|       |                |    |                |                   |  |

Click here to enlarge

\* Updated as of: 3/3/2025 9:05:22

|                                     | Address        |    | Acco   | ount Balance |
|-------------------------------------|----------------|----|--------|--------------|
| Delinquent (Accounts in Collection) | # of Accounts: | 15 | Total: | \$26,589.13  |
|                                     |                |    |        |              |