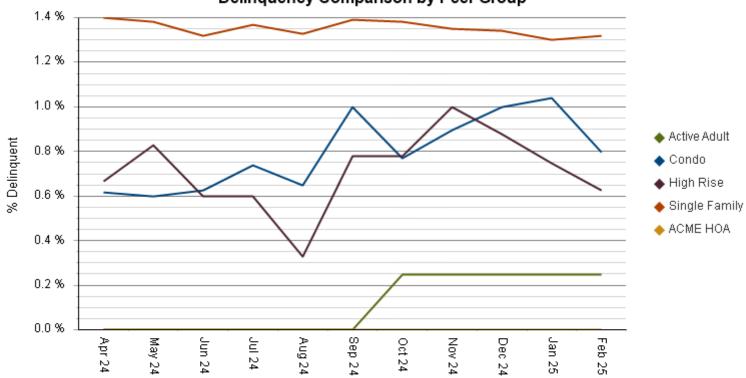

#### DELINQUENCY COMPARISON BY PEER GROUP

ACME HOA Delinquency Comparison by Peer Group

\$9,484.50