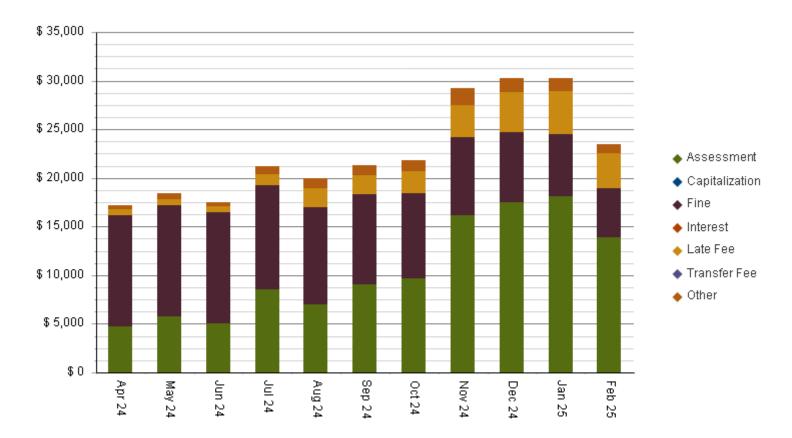

| <u>\$1,795.50</u> |  |
| 0.0 % | Fake Street    |    | 845838         | <u>\$1,590.39</u> |  |
|       | Fake Street    |    | 844625         | <u>\$2,016.71</u> |  |
|       | Fake Street    |    | 845492         | <u>\$2,851.73</u> |  |
|       |                |    |                |                   |  |

Click here to enlarge



\* Updated as of: 3/3/2025 9:05:22

|                                     | Address        |    | Acco   | ount Balance |
|-------------------------------------|----------------|----|--------|--------------|
| Delinquent (Accounts in Collection) | # of Accounts: | 15 | Total: | \$26,589.13  |
|                                     |                |    |        |              |



#### \* Updated as of: 3/3/2025 9:05:22

#### DELINQUENCY BY CATEGORY





\* Updated as of: 3/3/2025 9:05:22

#### DELINQUENCY COMPARISON BY PEER GROUP



ACME HOA Delinquency Comparison by Peer Group



\$9,484.50

#### **ACME HOA**

\* Updated as of: 3/3/2025 9:05:22 AM

#### COLLECTED FOR February 2025



Click here to enlarge

|        | Account | Address            | <u>Amount</u>     |
|--------|---------|--------------------|-------------------|
| 5/2025 | 838876  | Fake Street, Demo, | <u>\$190.00</u>   |
| 5/2025 | 838879  | Fake Street, Demo, | <u>\$590.00</u>   |
| 6/2025 | 844625  | Fake Street, Demo, | <u>\$880.00</u>   |
| )/2025 | 847345  | Fake Street, Demo, | <u>\$1,686.00</u> |
| 9/2025 | 845838  | Fake Street, Demo, | <u>\$1,140.00</u> |
| 6/2025 | 846152  | Fake Street, Demo, | <u>\$1,786.00</u> |
| 6/2025 | 846951  | Fake Street, Demo, |