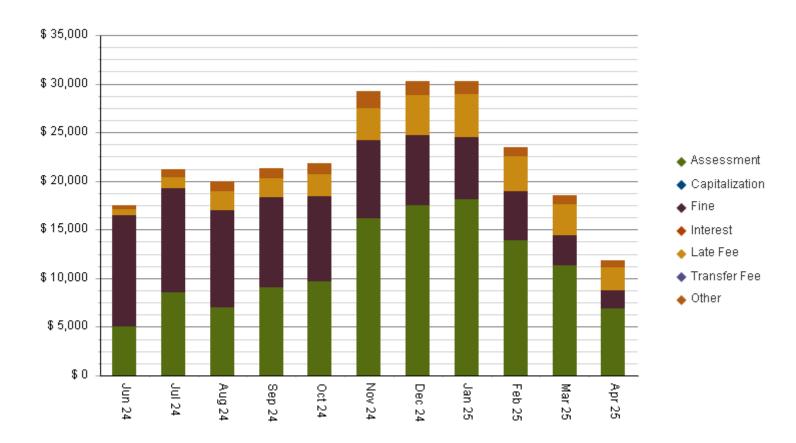

ROLLING COLLECTED



Click here to enlarge



#### **DELINQUENCY RATES**





### Delinquent (Accounts in Collection)



| # of Accounts: | <br>l otal: | 513,443.93        |
|----------------|-------------|-------------------|
| <u>Address</u> | Account     | <u>Balance</u>    |
| Fake Street    | 842926      | <u>\$1,600.00</u> |
| Fake Street    | 846536      | <u>\$2,612.22</u> |
| Fake Street    | 846152      | <u>\$1,610.00</u> |
| Fake Street    | 843145      | <u>\$1,787.00</u> |
| Fake Street    | 846966      | <u>\$2,610.00</u> |
| Fake Street    | 847875      | \$2,217.00        |
| Fake Street    | 844625      | <u>\$1,007.71</u> |
|                |             |                   |

Click here to enlarge



\* Updated as of: 5/1/2025 2:58:18

#### **DELINQUENCY BY CATEGORY**





#### **DELINQUENCY COMPARISON BY PEER GROUP**

# ACME HOA Delinquency Comparison by Peer Group





#### **ACME HOA**

\* Updated as of: 5/1/2025 2:58:19 PM

## **COLLECTED FOR April 2025**





| <b>Account</b> | <u>Address</u>                                                                | <u>Amount</u>                                                                                                                                                              |
|----------------|-------------------------------------------------------------------------------|----------------------------------------------------------------------------------------------------------------------------------------------------------------------------|
| 847202         | Fake Street, Demo,