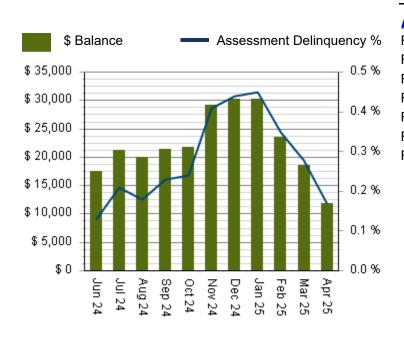

### Delinquent (Accounts in Collection)

| # of Accounts: | <br>l otal: | 513,443.93        |
|----------------|-------------|-------------------|
| <u>Address</u> | Account     | <u>Balance</u>    |
| Fake Street    | 842926      | <u>\$1,600.00</u> |
| Fake Street    | 846536      | <u>\$2,612.22</u> |
| Fake Street    | 846152      | <u>\$1,610.00</u> |
| Fake Street    | 843145      | <u>\$1,787.00</u> |
| Fake Street    | 846966      | <u>\$2,610.00</u> |
| Fake Street    | 847875      | \$2,217.00        |
| Fake Street    | 844625      | <u>\$1,007.71</u> |
|                |             |                   |

Click here to enlarge

\* Updated as of: 5/1/2025 2:58:18