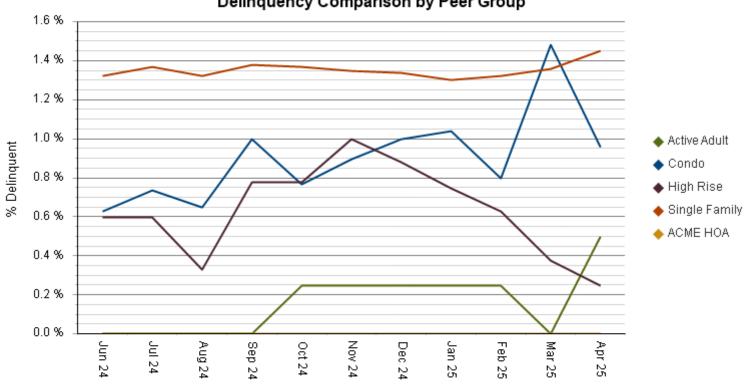

#### **DELINQUENCY COMPARISON BY PEER GROUP**

# ACME HOA Delinquency Comparison by Peer Group