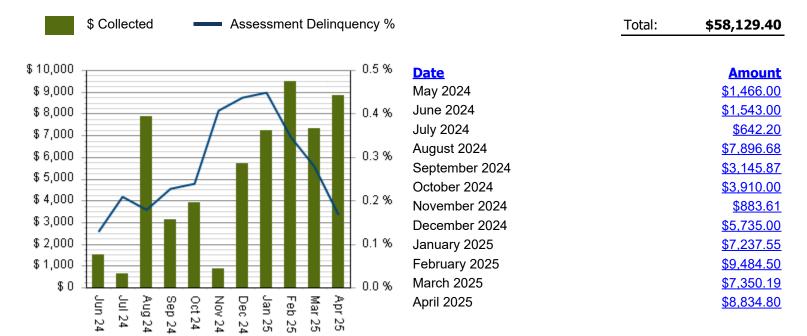

#### 12 MONTH ROLLING COLLECTED

Click here to enlarge

## **ACME HOA**

Month Ending: Wednesday, April 30, 2025

The following is a summary of your collection data:

Collected for Current Year: \$32,907.04

Accounts in Collection: 8

Collected in Past 12 Months: \$58,129.40