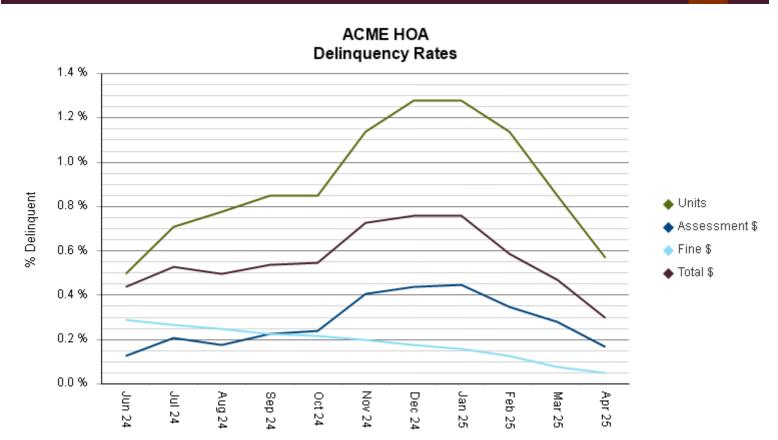

# **RED ROCK FINANCIAL SERVICES**

## **ACME HOA**

Month Ending: Wednesday, April 30, 2025

The following is a summary of your collection data:

Collected for Current Year: \$32,907.04

Accounts in Collection: 8

Collected in Past 12 Months: \$58,129.40

Total Delinquent Amount: \$11,810.93

ph **702-932-6887** rrfs.com

The nation's leader in collection services



#### 12 MONTH ROLLING COLLECTED



Click here to enlarge



#### **DELINQUENCY RATES**





### Delinquent (Accounts in Collection)



| # of Accounts: | <br>l otal: | 513,443.93        |
|----------------|-------------|-------------------|
| <u>Address</u> | Account     | <u>Balance</u>    |
| Fake Street    | 842926      | <u>\$1,600.00</u> |
| Fake Street    | 846536      | <u>\$2,612.22</u> |
| Fake Street    | 846152      | <u>\$1,610.00</u> |
| Fake Street    | 843145      | <u>\$1,787.00</u> |
| Fake Street    | 846966      | <u>\$2,610.00</u> |
| Fake Street    | 847875      | \$2,217.00        |
| Fake Street    | 844625      | <u>\$1,007.71</u> |
|                |             |                   |

Click here to enlarge



\* Updated as of: 5/1/2025 2:58:18

#### **DELINQUENCY BY CATEGORY**





#### **DELINQUENCY COMPARISON BY PEER GROUP**

# ACME HOA Delinquency