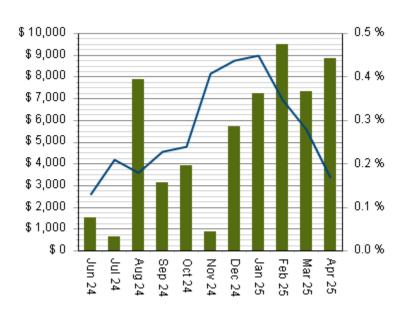

#### 12 MONTH ROLLING COLLECTED

Click here to enlarge

Click here to enlarge

\* Updated as of: 5/1/2025 2:58:18