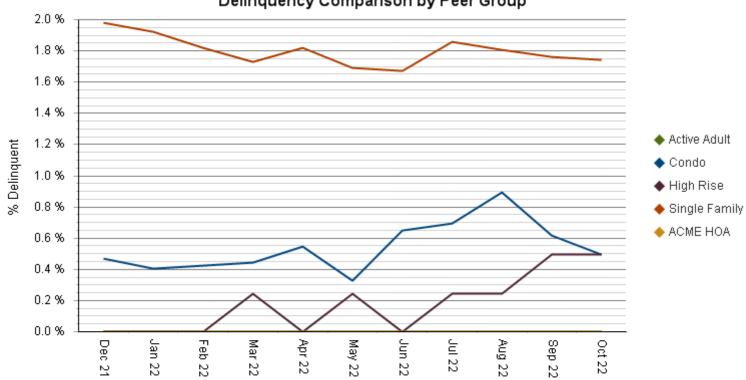

#### DELINQUENCY COMPARISON BY PEER GROUP

ACME HOA Delinquency Comparison by Peer Group