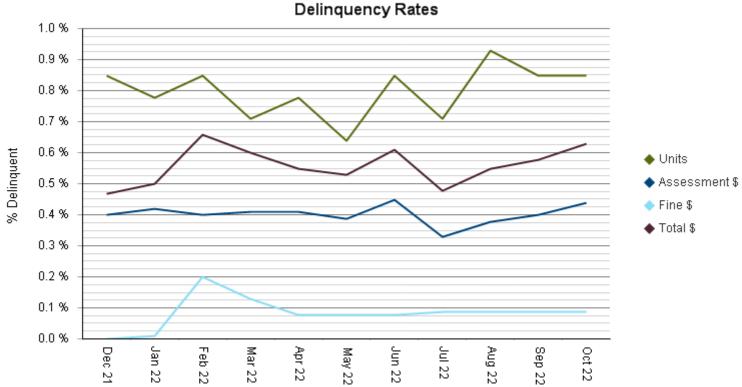

s.com The nation's leader in collection services



#### **ACME HOA**

\* Updated as of: 11/1/2022 9:04:37

#### **12 MONTH ROLLING COLLECTED** Assessment Delinguency % \$ Collected Total: \$67,179.16 0.5 % \$18,000 Date **Amount** November 2021 \$16,000 \$10,615.93 December 2021 \$17,123.84 0.4 % \$14,000 January 2022 \$2,338.52 \$12,000 February 2022 \$3,047.06 0.3 % \$10,000 March 2022 \$1,017.00 April 2022 \$5,187.00 \$ 8,000 0.2 % May 2022 \$3,439.44 \$6,000 June 2022 \$4,832.25 \$ 4,000 0.1 % July 2022 \$9,211.19 \$ 2,000 August 2022 \$2,923.61 September 2022 \$1,727.00 0.0 % \$0 Sep 22 Feb 22 Aug 22 Oct 22 Dec 21 Mar 22 Apr 22 May 22 Jun 22 Jul 22 Jan 22 October 2022 \$5,716.32

Click here to enlarge



\* Updated as of: 11/1/2022 9:04:37

#### **ACME HOA**

#### DELINQUENCY RATES



ACME HOA Delinquency Rate

## **REFS** RED ROCK FINANCIAL SERVICES

## ACME HOA

\* Updated as of: 11/1/2022 9:04:37

#### Delinquent (Accounts in Collection)



| # of Accounts: | 12 | Total: \$      | Total: <b>\$27,451.60</b> |  |
|----------------|----|----------------|---------------------------|--|
| Address        |    | <u>Account</u> | <b>Balance</b>            |  |
| Fake Street    |    | 838879         | <u>\$2,050.00</u>         |  |
| Fake Street    |    | 840616         | <u>\$1,612.28</u>         |  |
| Fake Street    |    | 840251         | <u>\$2,514.00</u>         |  |
| Fake Street    |    | 840708         | <u>\$1,612.28</u>         |  |
| Fake Street    |    | 838876         | <u>\$1,500.00</u>         |  |
| Fake Street    |    | 836505         | <u>\$3,876.94</u>