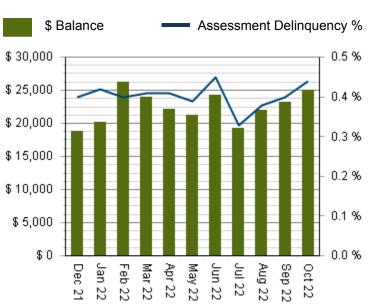

#### **12 MONTH ROLLING COLLECTED** Assessment Delinguency % \$ Collected Total: \$67,179.16 0.5 % \$18,000 Date **Amount** November 2021 \$16,000 \$10,615.93 December 2021 \$17,123.84 0.4 % \$14,000 January 2022 \$2,338.52 \$12,000 February 2022 \$3,047.06 0.3 % \$10,000 March 2022 \$1,017.00 April 2022 \$5,187.00 \$ 8,000 0.2 % May 2022 \$3,439.44 \$6,000 June 2022 \$4,832.25 \$ 4,000 0.1 % July 2022 \$9,211.19 \$ 2,000 August 2022 \$2,923.61 September 2022 \$1,727.00 0.0 % \$0 Sep 22 Feb 22 Aug 22 Oct 22 Dec 21 Mar 22 Apr 22 May 22 Jun 22 Jul 22 Jan 22 October 2022 \$5,716.32