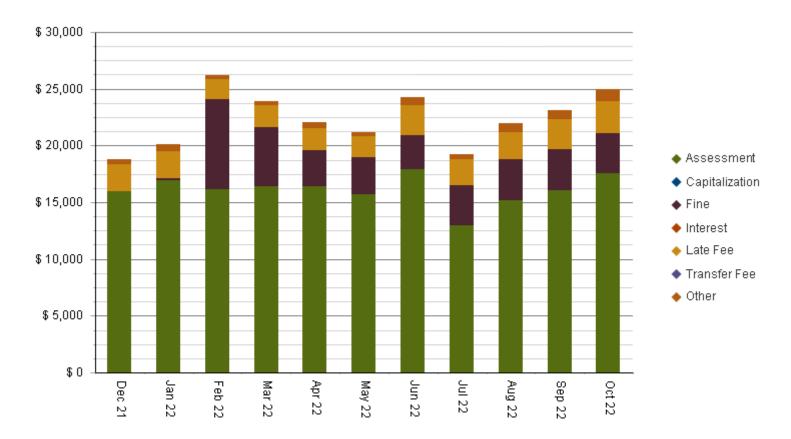

| <u>\$1,612.28</u>         |  |
| Fake Street    |    | 838876         | <u>\$1,500.00</u>         |  |
| Fake Street    |    | 836505         | <u>\$3,876.94</u>         |  |
| Fake Street    |    | 840709         | <u>\$4,065.00</u>         |  |
| Fake Street    |    | 840256         | <u>\$2,371.00</u>         |  |
| Fake Street    |    | 840110         | <u>\$2,658.00</u>         |  |
| Fake Street    |    | 840247         | <u>\$2,084.00</u>         |  |
| Fake Street    |    | 840248         | <u>\$1,584.00</u>         |  |
| Fake Street    |    | 839889         | <u>\$1,524.10</u>         |  |
|                |    |                |                           |  |

Click here to enlarge



### **ACME HOA**

#### \* Updated as of: 11/1/2022 9:04:38

#### DELINQUENCY BY CATEGORY





\* Updated as of: 11/1/2022 9:04:38

#### **ACME HOA**

#### DELINQUENCY COMPARISON BY PEER GROUP



ACME HOA Delinquency Comparison by Peer Group



### **ACME HOA**

\* Updated as of: 11/1/2022 9:04:38

#### COLLECTED FOR October 2022



Click here to enlarge