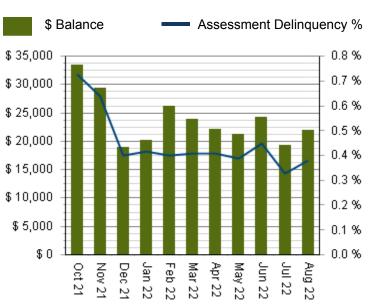

#### **12 MONTH ROLLING COLLECTED** Assessment Delinguency % \$ Collected Total: \$65,867.88 0.8 % \$18,000 Date Amount September 2021 \$2,899.56 \$16,000 0.7 % October 2021 \$3,232.48 \$14,000 0.6 % \$10,615.93 November 2021 \$12,000 \$17,123.84 December 2021 0.5 % \$10,000 January 2022 \$2,338.52 0.4 % February 2022 \$3,047.06 \$ 8,000 \$1,017.00 0.3 % March 2022 \$6,000 April 2022 \$5,187.00 0.2 % \$ 4,000 May 2022 \$3,439.44 0.1 % \$ 2,000 June 2022 \$4,832.25 July 2022 \$9,211.19 0.0 % \$0 Aug 22 Jun 22 Jul 22 Oct 21 Nov 21 Dec 21 Jan 22 Feb 22 Mar 22 Apr 22 May 22 August 2022 \$2,923.61