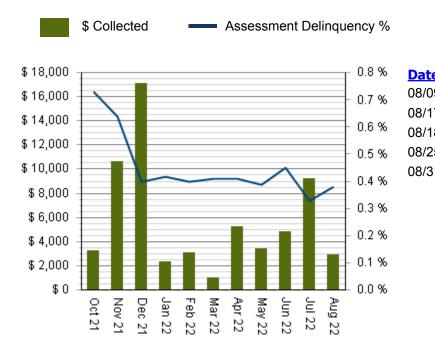

#### **12 MONTH ROLLING COLLECTED** Assessment Delinguency % \$ Collected Total: \$65,867.88 0.8 % \$18,000 Date Amount September 2021 \$2,899.56 \$16,000 0.7 % October 2021 \$3,232.48 \$14,000 0.6 % \$10,615.93 November 2021 \$12,000 \$17,123.84 December 2021 0.5 % \$10,000 January 2022 \$2,338.52 0.4 % February 2022 \$3,047.06 \$ 8,000 \$1,017.00 0.3 % March 2022 \$6,000 April 2022 \$5,187.00 0.2 % \$ 4,000 May 2022 \$3,439.44 0.1 % \$ 2,000 June 2022 \$4,832.25 July 2022 \$9,211.19 0.0 % \$0 Aug 22 Jun 22 Jul 22 Oct 21 Nov 21 Dec 21 Jan 22 Feb 22 Mar 22 Apr 22 May 22 August 2022 \$2,923.61