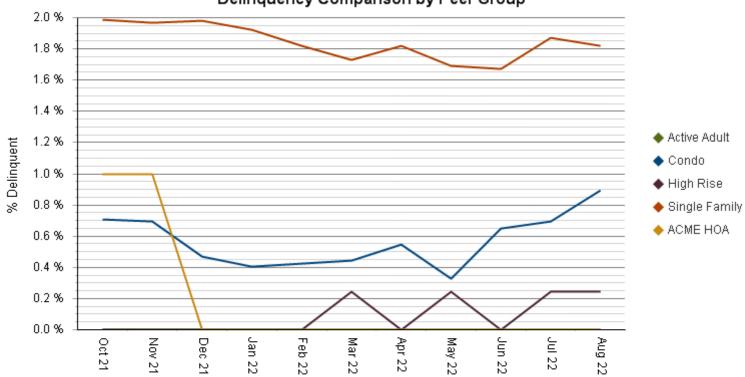

### **ACME HOA**

#### DELINQUENCY COMPARISON BY PEER GROUP

ACME HOA Delinquency Comparison by Peer Group

\$2,923.61