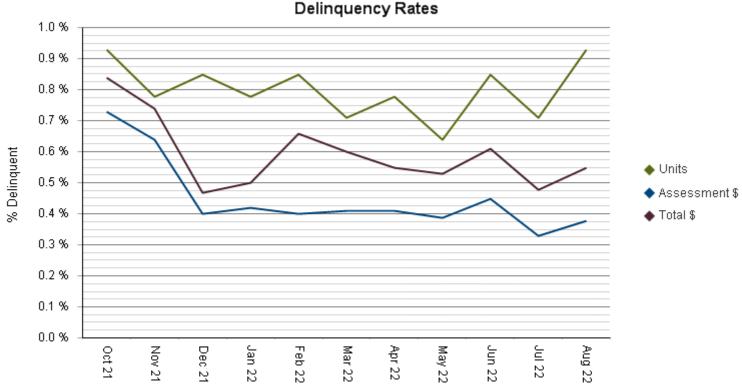

on's leader in collection services



#### **ACME HOA**

\* Updated as of: 9/1/2022 10:22:27

#### **12 MONTH ROLLING COLLECTED** Assessment Delinguency % \$ Collected Total: \$65,867.88 0.8 % \$18,000 Date Amount September 2021 \$2,899.56 \$16,000 0.7 % October 2021 \$3,232.48 \$14,000 0.6 % \$10,615.93 November 2021 \$12,000 \$17,123.84 December 2021 0.5 % \$10,000 January 2022 \$2,338.52 0.4 % February 2022 \$3,047.06 \$ 8,000 \$1,017.00 0.3 % March 2022 \$6,000 April 2022 \$5,187.00 0.2 % \$ 4,000 May 2022 \$3,439.44 0.1 % \$ 2,000 June 2022 \$4,832.25 July 2022 \$9,211.19 0.0 % \$0 Aug 22 Jun 22 Jul 22 Oct 21 Nov 21 Dec 21 Jan 22 Feb 22 Mar 22 Apr 22 May 22 August 2022 \$2,923.61

Click here to enlarge



\* Updated as of: 9/1/2022 10:22:27

#### **ACME HOA**

#### DELINQUENCY RATES



ACME HOA Delinquency Rates

## **REFS** RED ROCK FINANCIAL SERVICES

## ACME HOA

\* Updated as of: 9/1/2022 10:22:27

#### Delinquent (Accounts in Collection)



|        | # of Accounts: | 12 | Total: | \$24,627.36          |
|--------|----------------|----|--------|----------------------|
|        | Address        |    | Accour | nt <u>Balance</u>    |
| ,<br>0 | Fake Street    |    | 83887  | 9 <u>\$2,050.00</u>  |
|        | Fake Street    |    | 84025  | 51 <u>\$1,940.00</u> |
| 6      | Fake Street    |    | 83887  | 6 <u>\$1,500.00</u>  |
| 6      | Fake Street    |    | 83650  | 5 <u>\$4,294.94</u>  |
|        | Fake Street    |    | 83988  | 1 <u>\$2,084.00</u>  |
|        | Fake Street    |    | 84025  | 6 <u>\$1,797.00</u>  |
| þ      | Fake Street    |    | 83989  | 3 <u>\$2