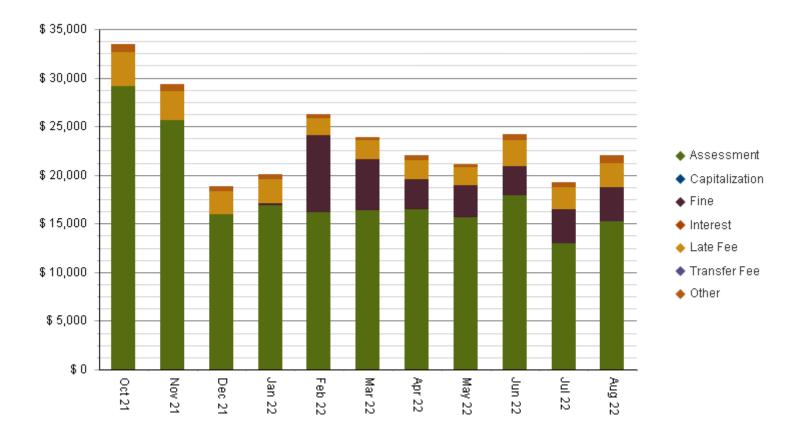

### **ACME HOA**

#### DELINQUENCY BY CATEGORY

\* Updated as of: 9/1/2022 10:22:28