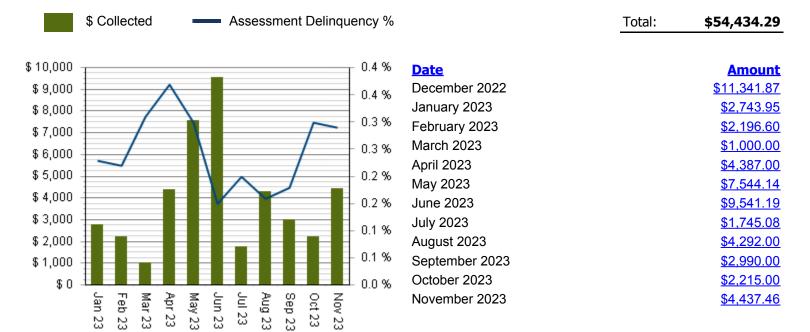

# **ACME HOA**

Month Ending: Thursday, November 30, 2023

The following is a summary of your collection data:

Collected for Current Year: \$43,092.42

Accounts in Collection: 13

Collected in Past 12 Months: \$54,434.29

#### 12 MONTH ROLLING COLLECTED

Click here to enlarge

**ACME HOA** \* Updated as of: 12/1/2023 11:17:10