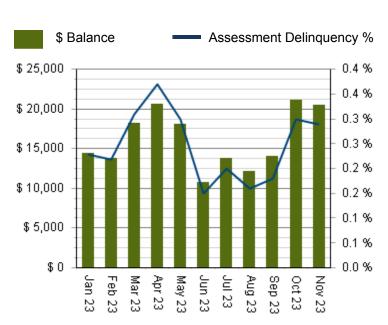

Total Delinquent Amount: \$20,507.00

ph **702-932-6887** rrfs.com

The nation's leader in collection services

\* Updated as of: 12/1/2023 11:17:10

## Delinquent (Accounts in Collection)

| # of Accounts: | 13 | Total: \$ | 22,578.00         |
|----------------|----|-----------|-------------------|
| <u>Address</u> |    | Account   | <b>Balance</b>    |
| Fake Street    |    | 842926    | <u>\$1,400.00</u> |
| Fake Street    |    | 838879    | <u>\$2,050.00</u> |
| Fake Street    |    | 843564    | <u>\$2,130.00</u> |
| Fake Street    |    | 843519    | <u>\$2,260.00</u> |
| Fake Street    |    | 843167    | <u>\$2,080.00</u> |
| Fake Street    |    | 843565    | <u>\$1,719.00</u> |
| Fake Street    |    | 843475    | <u>\$1,575.00</u> |
| Fake Street    |    | 843145    | <u>\$1,943.00</u> |
| Fake Street    |    | 842697    | <u>\$2,341.00</u> |
| Fake Street    |    | 842699    | <u>\$25.00</u>    |
| Fake Street    |    | 838876    | <u>\$1,500.00</u> |
| Fake Street    |    | 843626    | <u>\$1,625.00</u> |
| Fake Street    |    | 843489    | \$1,930.00        |

Click here to enlarge

\* Updated as of: 12/1/2023 11:17:11