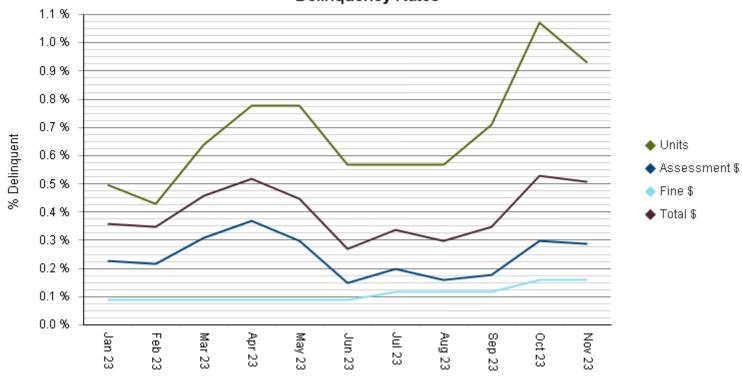

### **DELINQUENCY RATES**

# ACME HOA Delinquency Rates

\* Updated as of: 12/1/2023 11:17:11