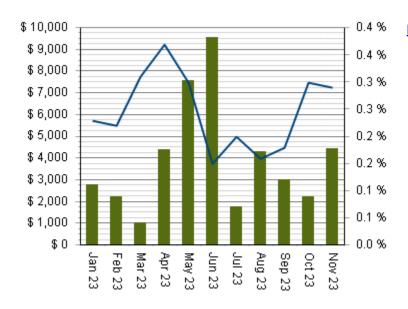

#### 12 MONTH ROLLING COLLECTED

Click here to enlarge

**ACME HOA** \* Updated as of: 12/1/2023 11:17:10