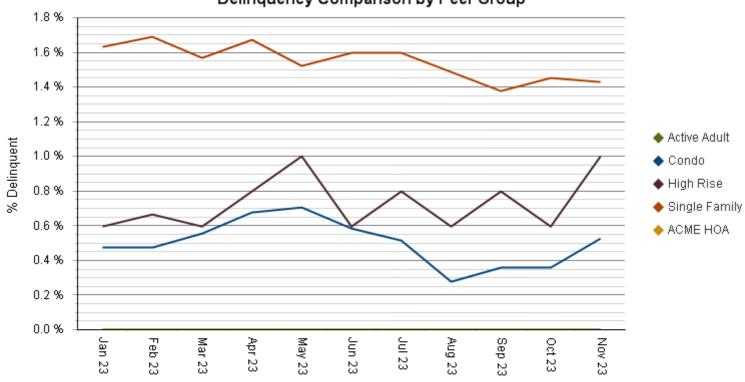

### **DELINQUENCY COMPARISON BY PEER GROUP**

# ACME HOA Delinquency Comparison by Peer Group

**ACME HOA** \* Updated as of: 12/1/2023 11:17:11