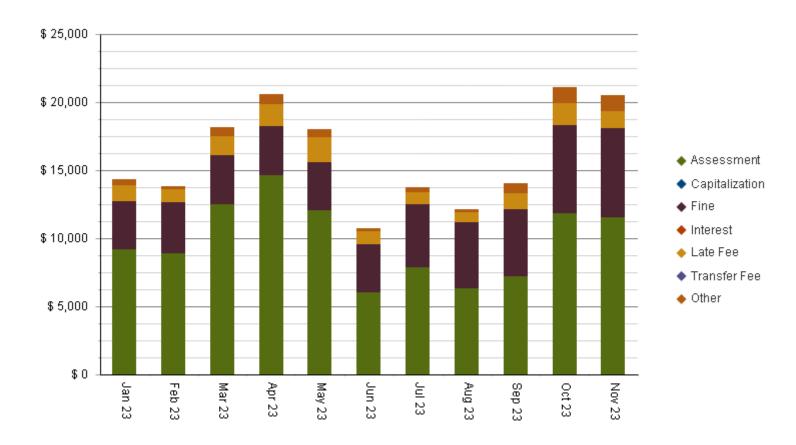

### **DELINQUENCY BY CATEGORY**

**ACME HOA** \* Updated as of: 12/1/2023 11:17:11