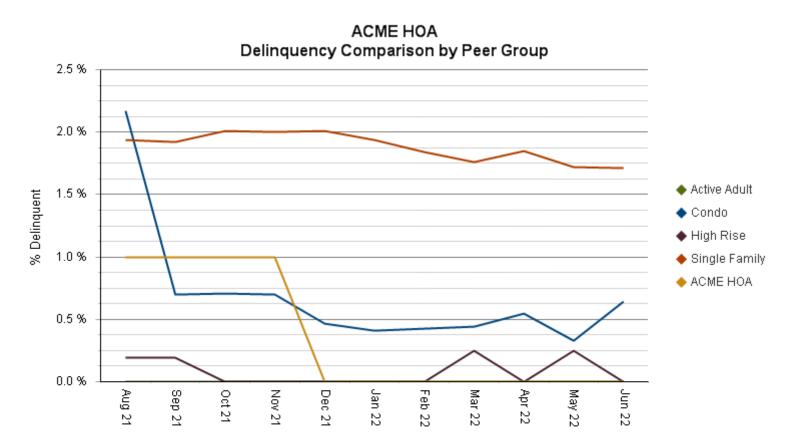

## **DELINQUENCY COMPARISON BY PEER GROUP**

ACME HOA

\* Updated as of: 7/1/2022 9:49:07 AM