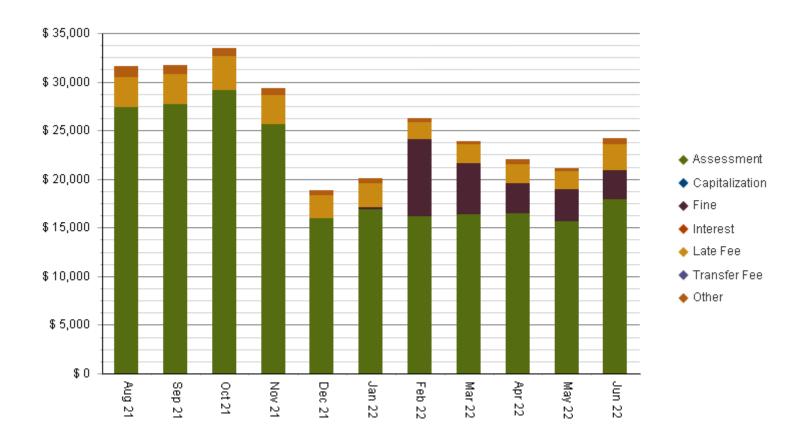

| 7608        | <u>\$1,962.71</u> |
| Fake Street    |    | 83     | 8326        | <u>\$3,674.00</u> |
| Fake Street    |    | 83     | 8879        | <u>\$1,650.00</u> |
| Fake Street    |    | 83     | 8775        | <u>\$3,419.00</u> |
| Fake Street    |    | 83     | 8876        | <u>\$1,400.00</u> |
| Fake Street    |    | 83     | 6505        | <u>\$5,529.94</u> |
| Fake Street    |    | 83     | 9881        | <u>\$1,510.00</u> |
| Fake Street    |    | 83     | 9893        | <u>\$1,796.03</u> |
| Fake Street    |    | 83     | 9889        | \$1,735.00        |
| Fake Street    |    | 83     | 9882        | <u>\$1,477.07</u> |
| Fake Street    |    | 83     | 9276        | \$2,385.12        |

Click here to enlarge



\* Updated as of: 7/1/2022 9:49:06

## **DELINQUENCY BY CATEGORY**





\* Updated as of: 7/1/2022 9:49:07

## **DELINQUENCY COMPARISON BY PEER GROUP**





ACME HOA

\* Updated as of: 7/1/2022 9:49:07 AM

## **COLLECTED FOR June 2022**





| <u>Date</u> | <b>Account</b> | <u>Address</u>     | <u>Amount</u>     |
|-------------|----------------|--------------------|-------------------|
| 06/01/2022  | 837608         | Fake Street, Demo, | <u>\$184.29</u>   |
| 06/06/2022  | 839276         | Fake Street, Demo, | <u>\$62.88</u>    |
| 06/14/2022  | 836505         | Fake Street, Demo, | \$2,034.00        |
| 06/20/2022  | 837608         | Fake Street, Demo, | <u>\$678.00</u>   |
| 06/20/2022  | 839896         | Fake Street, Demo, | <b>\$1,058.08</b> |
| 06/24/2022  | 837608         | Fake Street, Demo, | <u>\$815.00</u>   |

Click here to enlarge