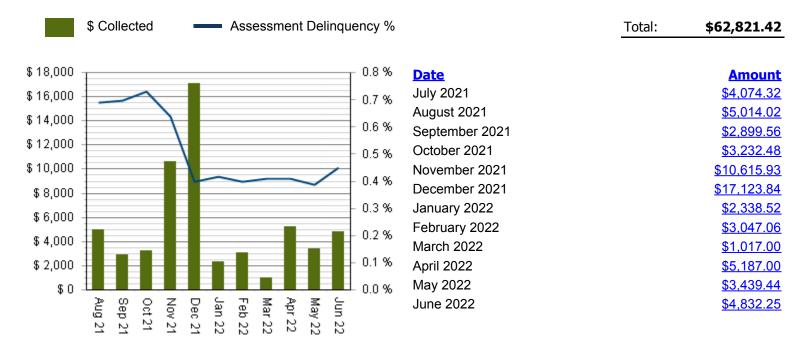

# **ACME HOA**

Month Ending: Thursday, June 30, 2022

The following is a summary of your collection data:

Collected for Current Year: \$19,861.27

Accounts in Collection: 12

Collected in Past 12 Months: \$62,821.42

#### 12 MONTH ROLLING COLLECTED

Click here to enlarge

**ACME HOA** \* Updated as of: 7/1/2022 9:49:06