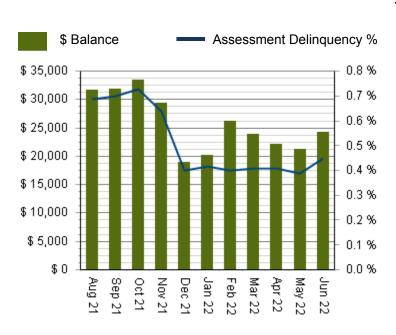

## **DELINQUENCY RATES**

#### **ACME HOA Delinquency Rates** 1.1 % 1.0 % 0.9 % 0.8 % 0.7 % % Delinquent 0.6 % Units Assessment \$ 0.5 % Total \$ 0.4 % 0.3 % 0.2 % 0.1 % 0.0 % Jun 22 Aug 21 Sep 21 Apr 22 Oct 21 Nov 21 Jan 22 Feb 22

\* Updated as of: 7/1/2022 9:49:06