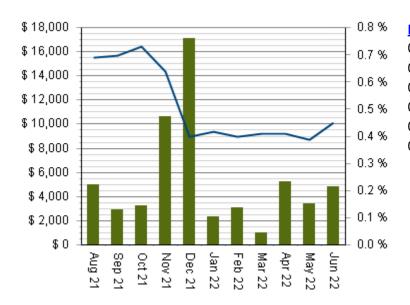

#### 12 MONTH ROLLING COLLECTED

Click here to enlarge

**ACME HOA** \* Updated as of: 7/1/2022 9:49:06