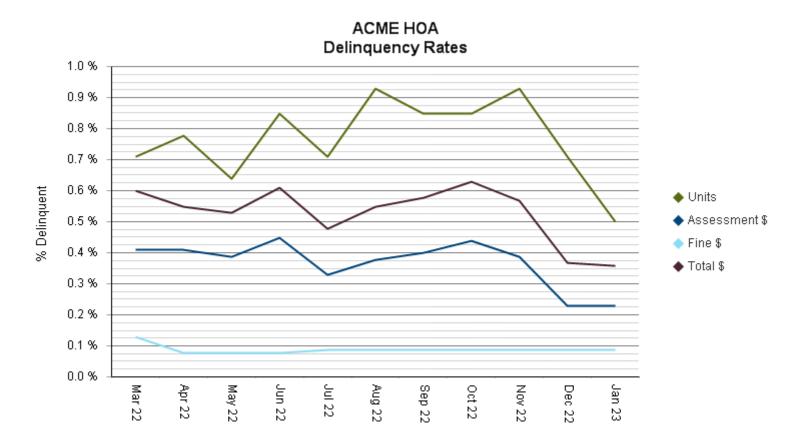

# **RED ROCK FINANCIAL SERVICES**

# **ACME HOA**

Month Ending: Tuesday, January 31, 2023

The following is a summary of your collection data:

Collected for Current Year: \$2,743.95

Accounts in Collection: 7

Collected in Past 12 Months: \$59,227.58

Total Delinquent Amount: \$14,374.59

ph **702-932-6887** rrfs.com

The nation's leader in collection services



#### 12 MONTH ROLLING COLLECTED



Click here to enlarge



### **DELINQUENCY RATES**





## Delinquent (Accounts in Collection)



| # of Accounts: | 7 | Total:  | 15,717.59         |
|----------------|---|---------|-------------------|
| <u>Address</u> |   | Account | <b>Balance</b>    |
| Fake Street    |   | 838879  | \$2,050.00        |
| Fake Street    |   | 840996  | \$2,515.00        |
| Fake Street    |   | 841386  | <u>\$1,068.00</u> |
| Fake Street    |   | 838876  | <b>\$1,500.00</b> |
| Fake Street    |   | 840709  | <u>\$4,773.00</u> |
| Fake Street    |   | 840110  | <u>\$1,355.59</u> |
| Fake Street    |   | 840248  | <u>\$2,456.00</u> |

Click here to enlarge



### **DELINQUENCY BY CATEGORY**





### **DELINQUENCY COMPARISON BY PEER GROUP**

0.0 %

Mar 22

Apr 22



Jun 22

Jul 22

Aug 22

Sep 22

Oct 22

Nov 22

Dec 22

Jan 23



# **COLLECTED FOR Januar