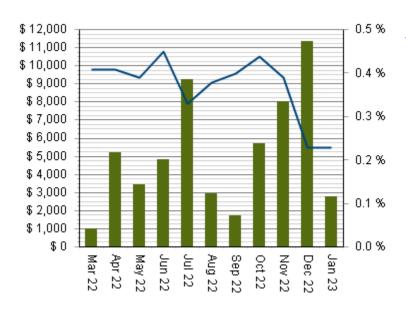

Total:  | 15,717.59         |
|----------------|---|---------|-------------------|
| <u>Address</u> |   | Account | <b>Balance</b>    |
| Fake Street    |   | 838879  | \$2,050.00        |
| Fake Street    |   | 840996  | \$2,515.00        |
| Fake Street    |   | 841386  | <u>\$1,068.00</u> |
| Fake Street    |   | 838876  | <b>\$1,500.00</b> |
| Fake Street    |   | 840709  | <u>\$4,773.00</u> |
| Fake Street    |   | 840110  | <u>\$1,355.59</u> |
| Fake Street    |   | 840248  | <u>\$2,456.00</u> |

Click here to enlarge



### **DELINQUENCY BY CATEGORY**





### **DELINQUENCY COMPARISON BY PEER GROUP**

0.0 %

Mar 22

Apr 22



Jun 22

Jul 22

Aug 22

Sep 22

Oct 22

Nov 22

Dec 22

Jan 23



# **COLLECTED FOR January 2023**

\$ Collected — Assessment Delinquency % Total: \$2,743.95



| <u>Date</u> | <b>Account</b> | <u>Address</u>     | <u>Amount</u>     |
|-------------|----------------|--------------------|-------------------|
| 01/04/2023  | 840708         | Fake Street, Demo, | <u>\$2,665.54</u> |
| 01/19/2023  | 840110         | Fake Street, Demo, | <u>\$78.41</u>    |

Click here to enlarge