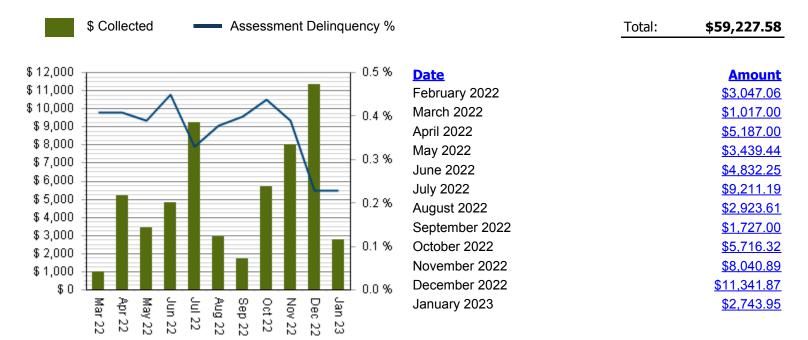

# **ACME HOA**

Month Ending: Tuesday, January 31, 2023

The following is a summary of your collection data:

Collected for Current Year: \$2,743.95

Accounts in Collection: 7

Collected in Past 12 Months: \$59,227.58

#### 12 MONTH ROLLING COLLECTED

Click here to enlarge