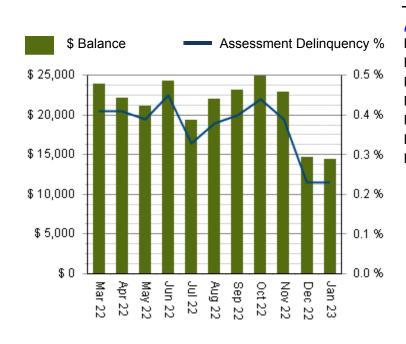

Total Delinquent Amount: \$14,374.59

ph **702-932-6887** rrfs.com

The nation's leader in collection services

## Delinquent (Accounts in Collection)

| # of Accounts: | 7 | Total:  | 15,717.59         |
|----------------|---|---------|-------------------|
| <u>Address</u> |   | Account | <b>Balance</b>    |
| Fake Street    |   | 838879  | \$2,050.00        |
| Fake Street    |   | 840996  | \$2,515.00        |
| Fake Street    |   | 841386  | <u>\$1,068.00</u> |
| Fake Street    |   | 838876  | <b>\$1,500.00</b> |
| Fake Street    |   | 840709  | <u>\$4,773.00</u> |
| Fake Street    |   | 840110  | <u>\$1,355.59</u> |
| Fake Street    |   | 840248  | <u>\$2,456.00</u> |

Click here to enlarge