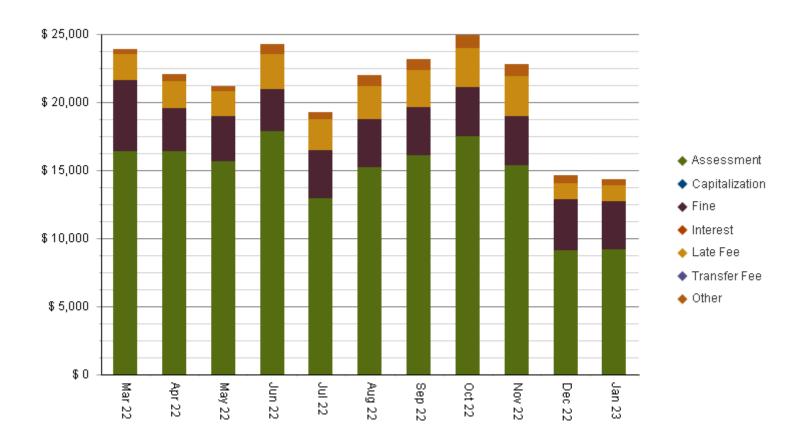

ph **702-932-6887** rrfs.com

The nation's leader in collection services



#### 12 MONTH ROLLING COLLECTED



Click here to enlarge



### **DELINQUENCY RATES**





## Delinquent (Accounts in Collection)



| # of Accounts: | 7 | Total:  | 15,717.59         |
|----------------|---|---------|-------------------|
| <u>Address</u> |   | Account | <b>Balance</b>    |
| Fake Street    |   | 838879  | \$2,050.00        |
| Fake Street    |   | 840996  | \$2,515.00        |
| Fake Street    |   | 841386  | <u>\$1,068.00</u> |
| Fake Street    |   | 838876  | <b>\$1,500.00</b> |
| Fake Street    |   | 840709  | <u>\$4,773.00</u> |
| Fake Street    |   | 840110  | <u>\$1,355.59</u> |
| Fake Street    |   | 840248  | <u>\$2,456.00</u> |

Click here to enlarge



### **DELINQUENCY BY CATEGORY**





### **DELINQUENCY COMPARISON BY PEER GROUP**

0.0 %

Mar 22

Apr 22



Jun 22

Jul 22

Aug 22

Sep 22

Oct 22

Nov 22

Dec 22

Jan 23



# **COLLECTED FOR January 2023**

\$ Collected — Assessment Delinquency % Total: \$2,743.95



| <u>Date</u> | <b>Account</b> | <u>Address</u>     | <u>Amount</u>     |
|-------------|----------------|--------------------|-------------------|
| 01/04/2023  | 840708         | Fake Street, Demo, | <u>\$2,665.54</u> |
| 01/19/2023  | 840110         | Fake Street, Demo, | <u>\$78.41</u>    |

Click here to enlarge