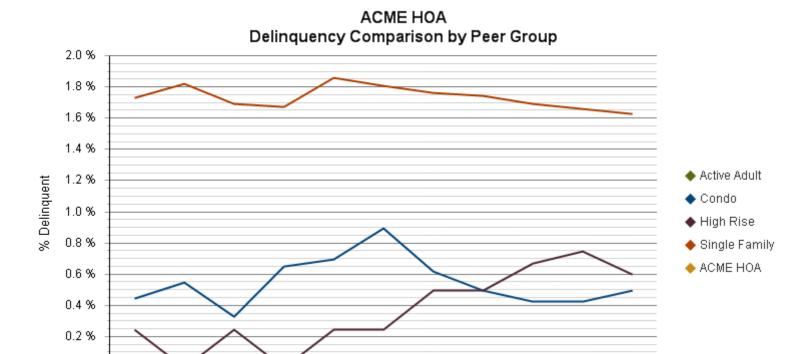

### **DELINQUENCY RATES**

### **DELINQUENCY COMPARISON BY PEER GROUP**

0.0 %

Mar 22

Apr 22

Jun 22

Jul 22

Aug 22

Sep 22

Oct 22

Nov 22

Dec 22

Jan 23