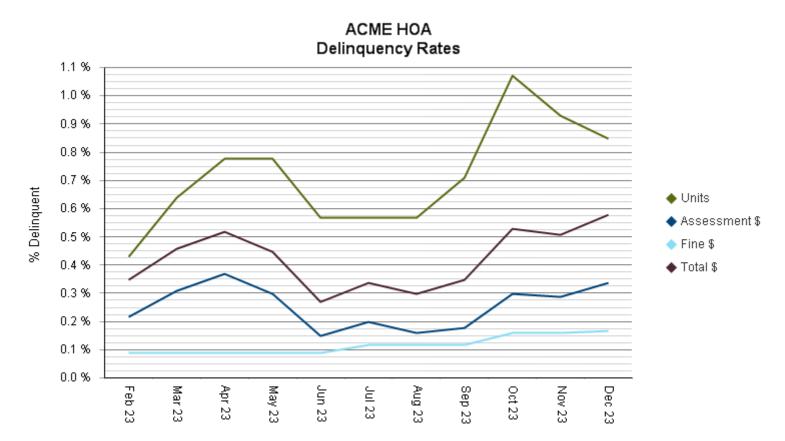

## **RED ROCK FINANCIAL SERVICES**

## **ACME HOA**

Month Ending: Sunday, December 31, 2023

The following is a summary of your collection data:

Collected for Current Year: \$43,092.42

Accounts in Collection: 12

Collected in Past 12 Months: \$43,092.42

Total Delinquent Amount: \$22,953.00

ph **702-932-6887** rrfs.com

The nation's leader in collection services



**ACME HOA** \* Updated as of: 1/2/2024 1:06:51

#### 12 MONTH ROLLING COLLECTED



Click here to enlarge



\* Updated as of: 1/2/2024 1:06:51

#### **DELINQUENCY RATES**





**ACME HOA** \* Updated as of: 1/2/2024 1:06:51

#### Delinquent (Accounts in Collection)



| # of Accounts: | 12 | Total:         | al: <b>\$25,190.00</b> |  |
|----------------|----|----------------|------------------------|--|
| <u>Address</u> |    | <u>Account</u> | <u>Balance</u>         |  |
| Fake Street    |    | 842926         | <u>\$1,600.00</u>      |  |
| Fake Street    |    | 838879         | <u>\$2,050.00</u>      |  |
| Fake Street    |    | 843564         | <u>\$2,457.00</u>      |  |
| Fake Street    |    | 843519         | <u>\$2,648.00</u>      |  |
| Fake Street    |    | 843167         | \$2,347.00             |  |
| Fake Street    |    | 843565         | <b>\$1,986.00</b>      |  |
| Fake Street    |    | 843475         | <u>\$1,575.00</u>      |  |
| Fake Street