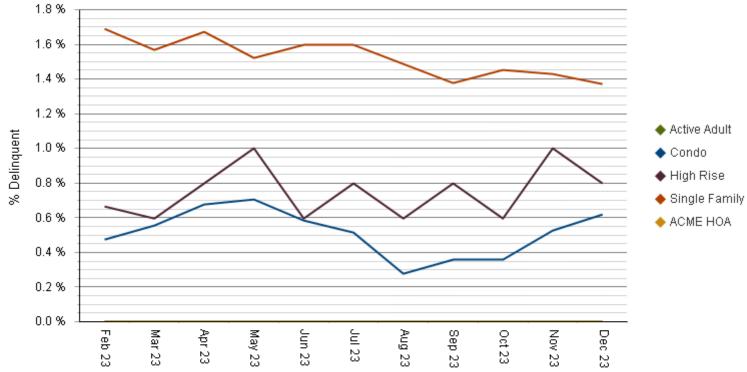

#### **DELINQUENCY COMPARISON BY PEER GROUP**

# **ACME HOA Delinquency Comparison by Peer Group**

\* Updated as of: 1/2/2024 1:06:52 PM