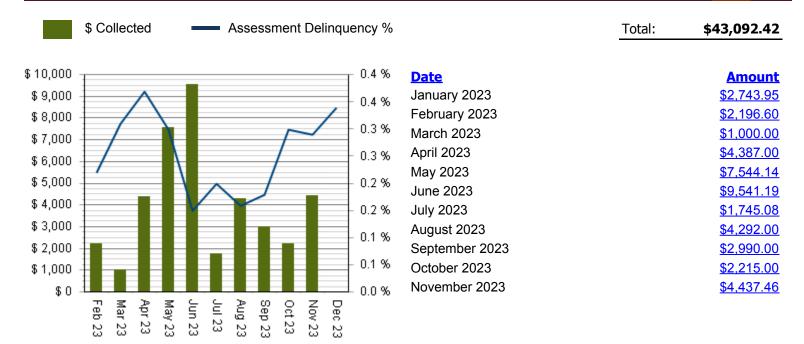

## **ACME HOA**

Month Ending: Sunday, December 31, 2023

The following is a summary of your collection data:

Collected for Current Year: \$43,092.42

Accounts in Collection: 12

Collected in Past 12 Months: \$43,092.42

Total Delinquent Amount: \$22,953.00

ph **702-932-6887** rrfs.com

The nation's leader in collection services

**ACME HOA** \* Updated as of: 1/2/2024 1:06:51

#### 12 MONTH ROLLING COLLECTED

Click here to enlarge

\* Updated as of: 1/2/2024 1:06:51