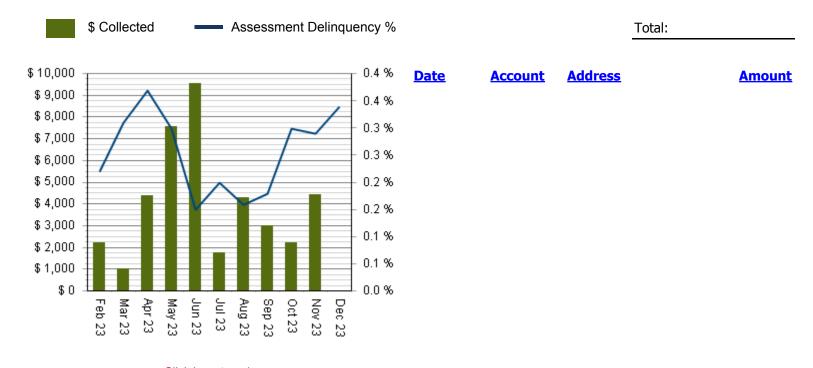

#### 12 MONTH ROLLING COLLECTED

Click here to enlarge

\* Updated as of: 1/2/2024 1:06:51

### **COLLECTED FOR December 2023**

Click here to enlarge