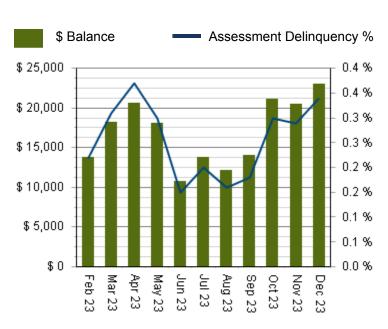

#### Delinquent (Accounts in Collection)

| # of Accounts: | 12 | Total:         | al: <b>\$25,190.00</b> |  |
|----------------|----|----------------|------------------------|--|
| <u>Address</u> |    | <u>Account</u> | <u>Balance</u>         |  |
| Fake Street    |    | 842926         | <u>\$1,600.00</u>      |  |
| Fake Street    |    | 838879         | <u>\$2,050.00</u>      |  |
| Fake Street    |    | 843564         | <u>\$2,457.00</u>      |  |
| Fake Street    |    | 843519         | <u>\$2,648.00</u>      |  |
| Fake Street    |    | 843167         | \$2,347.00             |  |
| Fake Street    |    | 843565         | <b>\$1,986.00</b>      |  |
| Fake Street    |    | 843475         | <u>\$1,575.00</u>      |  |
| Fake Street    |    | 843145         | \$2,210.00             |  |
| Fake Street    |    | 842697         | <u>\$2,608.00</u>      |  |
| Fake Street    |    | 838876         | <b>\$1,500.00</b>      |  |
| Fake Street    |    | 843626         | \$1,952.00             |  |
| Fake Street    |    | 843489         | \$2,257.00             |  |

Click here to enlarge

\* Updated as of: 1/2/2024 1:06:52