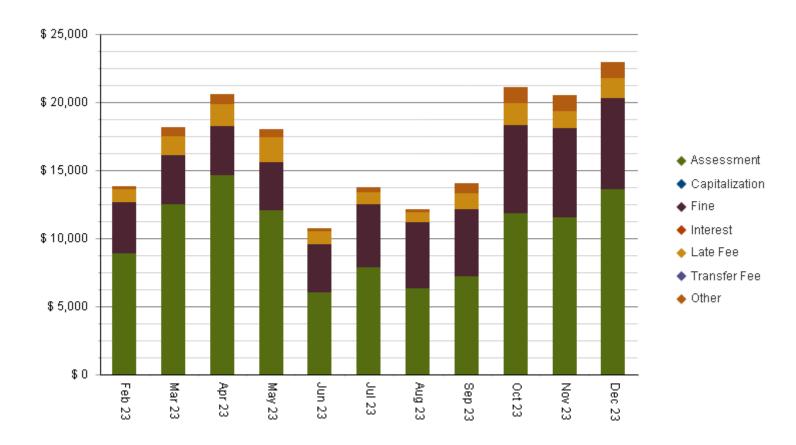

#### **DELINQUENCY BY CATEGORY**

**ACME HOA** \* Updated as of: 1/2/2024 1:06:52