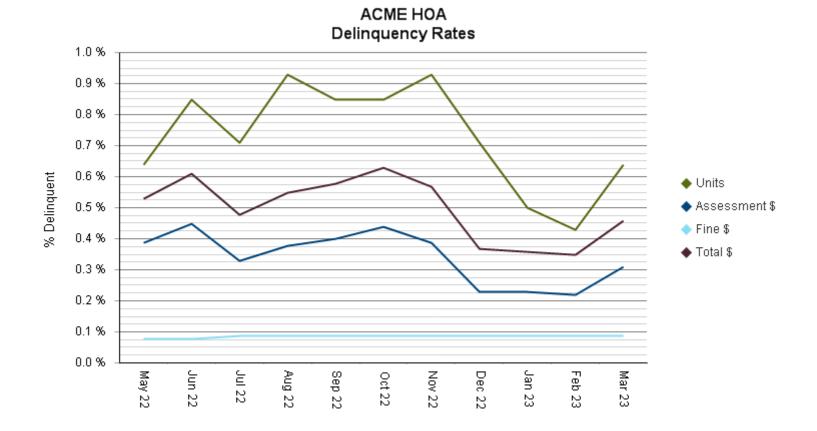

r>\$1,000<br>\$1,000<br>\$1,000<br>\$1,000<br>\$1,000<br>\$1,000<br>\$1,000<br>\$1,000<br>\$1,000<br>\$1,000<br>\$1,000<br>\$1,000<br>\$1,000<br>\$1,000<br>\$1,000<br>\$1,000<br>\$1,000<br>\$1,000\$1,000<br>\$1,000<br>\$1,000\$1,000\$1,000\$1,000\$1,000\$1,000\$1,000\$1,00 | 0.5 %<br>- 0.4 %<br>- 0.3 %<br>- 0.2 %<br>- 0.1 % | Date<br>April 2022<br>May 2022<br>June 2022<br>July 2022<br>August 2022<br>September 2022<br>October 2022<br>November 2022<br>December 2022<br>January 2023<br>February 2023<br>March 2023 |        | <b>Amount</b><br>\$5,187,00<br>\$3,439,44<br>\$4,832,25<br>\$9,211,19<br>\$2,923,61<br>\$1,727,00<br>\$5,716,32<br>\$8,040,89<br>\$11,341,87<br>\$2,743,95<br>\$2,196,60<br>\$1,000,00 |

Click here to enlarge



#### \* Updated as of: 4/3/2023 9:20:53

## DELINQUENCY RATES



# **REFS** RED ROCK FINANCIAL SERVICES

# **ACME HOA**

#### \* Updated as of: 4/3/2023 9:20:53

## Delinquent (Accounts in Collection)



|   | # of Accounts: | 9 | Total: <b>\$20,028.99</b> |                   |
|---|----------------|---|---------------------------|-------------------|
|   | Address        |   | <b>Account</b>            | <b>Balance</b>    |
| % | Fake Street    |   | 838879                    | <u>\$2,050.00</u> |
|   | Fake Street    |   | 840996                    | <u>\$2,733.69</u> |
| % | Fake Street    |   | 841386                    | <u>\$1,566.00</u> |
|   | Fake Street    |   | 841652                    | <u>\$1,369.00</u> |
| % | Fake Street    |   | 838876                    | <u>\$1,500.00</u> |
|   | Fake Street    |   | 840709                    | <u>\