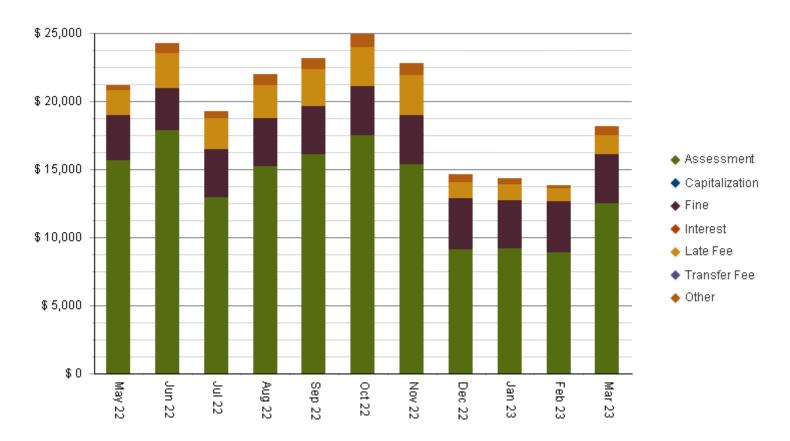

| <u>\$2,050.00</u> |
|   | Fake Street    |   | 840996                    | <u>\$2,733.69</u> |
| % | Fake Street    |   | 841386                    | <u>\$1,566.00</u> |
|   | Fake Street    |   | 841652                    | <u>\$1,369.00</u> |
| % | Fake Street    |   | 838876                    | <u>\$1,500.00</u> |
|   | Fake Street    |   | 840709                    | <u>\$3,931.30</u> |
| % | Fake Street    |   | 841661                    | <u>\$1,869.00</u> |
|   | Fake Street    |   | 841664                    | <u>\$1,894.00</u> |
| % | Fake Street    |   | 840248                    | <u>\$3,116.00</u> |
|   |                |   |                           |                   |

Click here to enlarge



#### \* Updated as of: 4/3/2023 9:20:54

# DELINQUENCY BY CATEGORY





\* Updated as of: 4/3/2023 9:20:54

# **ACME HOA**

## DELINQUENCY COMPARISON BY PEER GROUP



ACME HOA Delinquency Comparison by Peer Group



\* Updated as of: 4/3/2023 9:20:54 AM

## COLLECTED FOR March 2023



Click here to enlarge