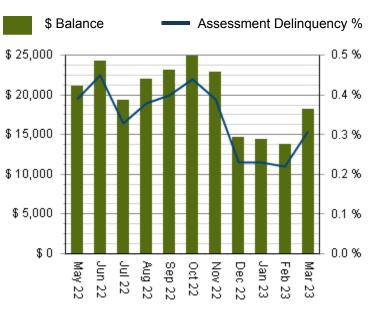

# **12 MONTH ROLLING COLLECTED**

| \$ Collected Assessment De                                                                                                                                                                                                                                                                                                                                                                                                                                                                                                                                                                                                                                                                                                                                                                                                                                                                                                                                                                                                                                                                                                                                                                                                                                                                                                                                                                                                                                                                                                                                                                                                                                                                                                                                                                                                                                                                                                                                                                                                                                                                                                                                                                                                                                                                                                                                                                                                                                                                                                                                                                                                                                                                                                                                                                                                                                                                                                                                                                                                                                                                                                                                                                                                                                                                                                                  | linquency %                                       |                                                                                                                                                                                            | Total: | \$58,360.12                                                                                                                                                                            |
|---------------------------------------------------------------------------------------------------------------------------------------------------------------------------------------------------------------------------------------------------------------------------------------------------------------------------------------------------------------------------------------------------------------------------------------------------------------------------------------------------------------------------------------------------------------------------------------------------------------------------------------------------------------------------------------------------------------------------------------------------------------------------------------------------------------------------------------------------------------------------------------------------------------------------------------------------------------------------------------------------------------------------------------------------------------------------------------------------------------------------------------------------------------------------------------------------------------------------------------------------------------------------------------------------------------------------------------------------------------------------------------------------------------------------------------------------------------------------------------------------------------------------------------------------------------------------------------------------------------------------------------------------------------------------------------------------------------------------------------------------------------------------------------------------------------------------------------------------------------------------------------------------------------------------------------------------------------------------------------------------------------------------------------------------------------------------------------------------------------------------------------------------------------------------------------------------------------------------------------------------------------------------------------------------------------------------------------------------------------------------------------------------------------------------------------------------------------------------------------------------------------------------------------------------------------------------------------------------------------------------------------------------------------------------------------------------------------------------------------------------------------------------------------------------------------------------------------------------------------------------------------------------------------------------------------------------------------------------------------------------------------------------------------------------------------------------------------------------------------------------------------------------------------------------------------------------------------------------------------------------------------------------------------------------------------------------------------------|---------------------------------------------------|--------------------------------------------------------------------------------------------------------------------------------------------------------------------------------------------|--------|----------------------------------------------------------------------------------------------------------------------------------------------------------------------------------------|
| \$12,000<br>\$11,000<br>\$9,000<br>\$9,000<br>\$8,000<br>\$7,000<br>\$6,000<br>\$6,000<br>\$5,000<br>\$4,000<br>\$2,000<br>\$1,000<br>\$0<br>\$0<br>\$0<br>\$1,000<br>\$0<br>\$2,000<br>\$0<br>\$1,000<br>\$2,000<br>\$0<br>\$1,000<br>\$2,000<br>\$0<br>\$1,000<br>\$2,000<br>\$0<br>\$1,000<br>\$2,000<br>\$1,000<br>\$2,000<br>\$1,000<br>\$2,000<br>\$1,000<br>\$2,000<br>\$1,000<br>\$2,000<br>\$1,000<br>\$2,000<br>\$1,000<br>\$2,000<br>\$1,000<br>\$2,000<br>\$1,000<br>\$1,000<br>\$1,000<br>\$1,000<br>\$2,000<br>\$1,000<br>\$1,000<br>\$1,000<br>\$2,000<br>\$1,000<br>\$1,000<br>\$1,000<br>\$1,000<br>\$1,000<br>\$1,000<br>\$1,000<br>\$1,000<br>\$1,000<br>\$1,000<br>\$1,000<br>\$1,000<br>\$1,000<br>\$1,000<br>\$1,000<br>\$1,000<br>\$1,000<br>\$1,000<br>\$1,000<br>\$1,000<br>\$1,000<br>\$1,000<br>\$1,000<br>\$1,000<br>\$1,000<br>\$1,000<br>\$1,000<br>\$1,000<br>\$1,000<br>\$1,000<br>\$1,000<br>\$1,000<br>\$1,000<br>\$1,000<br>\$1,000<br>\$1,000<br>\$1,000<br>\$1,000<br>\$1,000<br>\$1,000<br>\$1,000<br>\$1,000<br>\$1,000<br>\$1,000<br>\$1,000<br>\$1,000<br>\$1,000<br>\$1,000<br>\$1,000<br>\$1,000<br>\$1,000<br>\$1,000<br>\$1,000<br>\$1,000<br>\$1,000<br>\$1,000<br>\$1,000<br>\$1,000<br>\$1,000<br>\$1,000<br>\$1,000<br>\$1,000<br>\$1,000<br>\$1,000<br>\$1,000<br>\$1,000<br>\$1,000<br>\$1,000<br>\$1,000<br>\$1,000<br>\$1,000<br>\$1,000<br>\$1,000<br>\$1,000<br>\$1,000<br>\$1,000<br>\$1,000<br>\$1,000<br>\$1,000<br>\$1,000<br>\$1,000<br>\$1,000<br>\$1,000<br>\$1,000<br>\$1,000<br>\$1,000<br>\$1,000<br>\$1,000<br>\$1,000<br>\$1,000<br>\$1,000<br>\$1,000<br>\$1,000<br>\$1,000<br>\$1,000<br>\$1,000<br>\$1,000<br>\$1,000<br>\$1,000<br>\$1,000<br>\$1,000<br>\$1,000<br>\$1,000<br>\$1,000<br>\$1,000<br>\$1,000<br>\$1,000<br>\$1,000<br>\$1,000<br>\$1,000<br>\$1,000<br>\$1,000<br>\$1,000<br>\$1,000<br>\$1,000<br>\$1,000<br>\$1,000<br>\$1,000<br>\$1,000<br>\$1,000<br>\$1,000<br>\$1,000<br>\$1,000<br>\$1,000<br>\$1,000<br>\$1,000<br>\$1,000<br>\$1,000<br>\$1,000<br>\$1,000<br>\$1,000<br>\$1,000<br>\$1,000<br>\$1,000<br>\$1,000<br>\$1,000<br>\$1,000<br>\$1,000<br>\$1,000<br>\$1,000<br>\$1,000<br>\$1,000<br>\$1,000<br>\$1,000<br>\$1,000<br>\$1,000<br>\$1,000<br>\$1,000<br>\$1,000<br>\$1,000<br>\$1,000<br>\$1,000<br>\$1,000<br>\$1,000<br>\$1,000<br>\$1,000<br>\$1,000<br>\$1,000<br>\$1,000<br>\$1,000<br>\$1,000<br>\$1,000<br>\$1,000<br>\$1,000<br>\$1,000<br>\$1,000<br>\$1,000<br>\$1,000<br>\$1,000<br>\$1,000<br>\$1,000<br>\$1,000<br>\$1,000<br>\$1,000<br>\$1,000<br>\$1,000<br>\$1,000<br>\$1,000<br>\$1,000<br>\$1,000<br>\$1,000<br>\$1,000<br>\$1,000<br>\$1,000<br>\$1,000<br>\$1,000<br>\$1,000<br>\$1,000<br>\$1,000<br>\$1,000<br>\$1,000<br>\$1,000<br>\$1,000<br>\$1,000<br>\$1,000<br>\$1,000<br>\$1,000<br>\$1,000<br>\$1,000<br>\$1,000<br>\$1,000<br>\$1,000<br>\$1,000<br>\$1,000<br>\$1,000<br>\$1,000<br>\$1,000<br>\$1,000<br>\$1,000<br>\$1,000<br>\$1,000<br>\$1,000<br>\$1,000<br>\$1,000<br>\$1,000<br>\$1,000<br>\$1,000<br>\$1,000<br>\$1,000<br>\$1,000<br>\$1,000<br>\$1,000<br>\$1,000<br>\$1,000<br>\$1,000<br>\$1,000<br>\$1,000<br>\$1,000<br>\$1,000<br>\$1,000<br>\$1,000<br>\$1,000<br>\$1,000<br>\$1,000<br>\$1,000\$1,000<br>\$1,000<br>\$1,000\$1,000\$1,000\$1,000\$1,000\$1,000\$1,000\$1,00 | 0.5 %<br>- 0.4 %<br>- 0.3 %<br>- 0.2 %<br>- 0.1 % | Date<br>April 2022<br>May 2022<br>June 2022<br>July 2022<br>August 2022<br>September 2022<br>October 2022<br>November 2022<br>December 2022<br>January 2023<br>February 2023<br>March 2023 |        | <b>Amount</b><br>\$5,187,00<br>\$3,439,44<br>\$4,832,25<br>\$9,211,19<br>\$2,923,61<br>\$1,727,00<br>\$5,716,32<br>\$8,040,89<br>\$11,341,87<br>\$2,743,95<br>\$2,196,60<br>\$1,000,00 |