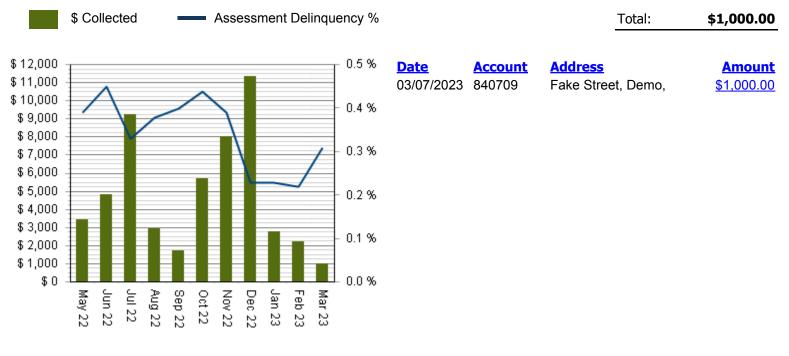

# **12 MONTH ROLLING COLLECTED**

| \$ Collected Assessment De                                                                                                                                                                                                                                                                                                                                                                                                                                                                                                                                                                                                                                                                                                                                                                                                                                                                                                                                                                                                                                                                                                                                                                                                                                                                                                                                                                                                                                                                                                                                                                                                                                                                                                                                                                                                                                                                                                                                                                                                                                                                                                                                                                                                                                                                                                                                                                                                                                                                                                                                                                                                                                                                                                                                                                                                                                                                                                                                                                                                                                                                                                                                                                                                                                                                                                                  | linquency %                                       |                                                                                                                                                                                            | Total: | \$58,360.12                                                                                                                                                                            |
|---------------------------------------------------------------------------------------------------------------------------------------------------------------------------------------------------------------------------------------------------------------------------------------------------------------------------------------------------------------------------------------------------------------------------------------------------------------------------------------------------------------------------------------------------------------------------------------------------------------------------------------------------------------------------------------------------------------------------------------------------------------------------------------------------------------------------------------------------------------------------------------------------------------------------------------------------------------------------------------------------------------------------------------------------------------------------------------------------------------------------------------------------------------------------------------------------------------------------------------------------------------------------------------------------------------------------------------------------------------------------------------------------------------------------------------------------------------------------------------------------------------------------------------------------------------------------------------------------------------------------------------------------------------------------------------------------------------------------------------------------------------------------------------------------------------------------------------------------------------------------------------------------------------------------------------------------------------------------------------------------------------------------------------------------------------------------------------------------------------------------------------------------------------------------------------------------------------------------------------------------------------------------------------------------------------------------------------------------------------------------------------------------------------------------------------------------------------------------------------------------------------------------------------------------------------------------------------------------------------------------------------------------------------------------------------------------------------------------------------------------------------------------------------------------------------------------------------------------------------------------------------------------------------------------------------------------------------------------------------------------------------------------------------------------------------------------------------------------------------------------------------------------------------------------------------------------------------------------------------------------------------------------------------------------------------------------------------------|---------------------------------------------------|--------------------------------------------------------------------------------------------------------------------------------------------------------------------------------------------|--------|----------------------------------------------------------------------------------------------------------------------------------------------------------------------------------------|
| \$12,000<br>\$11,000<br>\$9,000<br>\$9,000<br>\$8,000<br>\$7,000<br>\$6,000<br>\$6,000<br>\$5,000<br>\$4,000<br>\$2,000<br>\$1,000<br>\$0<br>\$0<br>\$0<br>\$1,000<br>\$0<br>\$2,000<br>\$0<br>\$1,000<br>\$2,000<br>\$0<br>\$1,000<br>\$2,000<br>\$0<br>\$1,000<br>\$2,000<br>\$0<br>\$1,000<br>\$2,000<br>\$1,000<br>\$2,000<br>\$1,000<br>\$2,000<br>\$1,000<br>\$2,000<br>\$1,000<br>\$2,000<br>\$1,000<br>\$2,000<br>\$1,000<br>\$2,000<br>\$1,000<br>\$2,000<br>\$1,000<br>\$1,000<br>\$1,000<br>\$1,000<br>\$2,000<br>\$1,000<br>\$1,000<br>\$1,000<br>\$2,000<br>\$1,000<br>\$1,000<br>\$1,000<br>\$1,000<br>\$1,000<br>\$1,000<br>\$1,000<br>\$1,000<br>\$1,000<br>\$1,000<br>\$1,000<br>\$1,000<br>\$1,000<br>\$1,000<br>\$1,000<br>\$1,000<br>\$1,000<br>\$1,000<br>\$1,000<br>\$1,000<br>\$1,000<br>\$1,000<br>\$1,000<br>\$1,000<br>\$1,000<br>\$1,000<br>\$1,000<br>\$1,000<br>\$1,000<br>\$1,000<br>\$1,000<br>\$1,000<br>\$1,000<br>\$1,000<br>\$1,000<br>\$1,000<br>\$1,000<br>\$1,000<br>\$1,000<br>\$1,000<br>\$1,000<br>\$1,000<br>\$1,000<br>\$1,000<br>\$1,000<br>\$1,000<br>\$1,000<br>\$1,000<br>\$1,000<br>\$1,000<br>\$1,000<br>\$1,000<br>\$1,000<br>\$1,000<br>\$1,000<br>\$1,000<br>\$1,000<br>\$1,000<br>\$1,000<br>\$1,000<br>\$1,000<br>\$1,000<br>\$1,000<br>\$1,000<br>\$1,000<br>\$1,000<br>\$1,000<br>\$1,000<br>\$1,000<br>\$1,000<br>\$1,000<br>\$1,000<br>\$1,000<br>\$1,000<br>\$1,000<br>\$1,000<br>\$1,000<br>\$1,000<br>\$1,000<br>\$1,000<br>\$1,000<br>\$1,000<br>\$1,000<br>\$1,000<br>\$1,000<br>\$1,000<br>\$1,000<br>\$1,000<br>\$1,000<br>\$1,000<br>\$1,000<br>\$1,000<br>\$1,000<br>\$1,000<br>\$1,000<br>\$1,000<br>\$1,000<br>\$1,000<br>\$1,000<br>\$1,000<br>\$1,000<br>\$1,000<br>\$1,000<br>\$1,000<br>\$1,000<br>\$1,000<br>\$1,000<br>\$1,000<br>\$1,000<br>\$1,000<br>\$1,000<br>\$1,000<br>\$1,000<br>\$1,000<br>\$1,000<br>\$1,000<br>\$1,000<br>\$1,000<br>\$1,000<br>\$1,000<br>\$1,000<br>\$1,000<br>\$1,000<br>\$1,000<br>\$1,000<br>\$1,000<br>\$1,000<br>\$1,000<br>\$1,000<br>\$1,000<br>\$1,000<br>\$1,000<br>\$1,000<br>\$1,000<br>\$1,000<br>\$1,000<br>\$1,000<br>\$1,000<br>\$1,000<br>\$1,000<br>\$1,000<br>\$1,000<br>\$1,000<br>\$1,000<br>\$1,000<br>\$1,000<br>\$1,000<br>\$1,000<br>\$1,000<br>\$1,000<br>\$1,000<br>\$1,000<br>\$1,000<br>\$1,000<br>\$1,000<br>\$1,000<br>\$1,000<br>\$1,000<br>\$1,000<br>\$1,000<br>\$1,000<br>\$1,000<br>\$1,000<br>\$1,000<br>\$1,000<br>\$1,000<br>\$1,000<br>\$1,000<br>\$1,000<br>\$1,000<br>\$1,000<br>\$1,000<br>\$1,000<br>\$1,000<br>\$1,000<br>\$1,000<br>\$1,000<br>\$1,000<br>\$1,000<br>\$1,000<br>\$1,000<br>\$1,000<br>\$1,000<br>\$1,000<br>\$1,000<br>\$1,000<br>\$1,000<br>\$1,000<br>\$1,000<br>\$1,000<br>\$1,000<br>\$1,000<br>\$1,000<br>\$1,000<br>\$1,000<br>\$1,000<br>\$1,000<br>\$1,000<br>\$1,000<br>\$1,000<br>\$1,000<br>\$1,000<br>\$1,000<br>\$1,000<br>\$1,000<br>\$1,000<br>\$1,000<br>\$1,000<br>\$1,000<br>\$1,000<br>\$1,000<br>\$1,000<br>\$1,000<br>\$1,000<br>\$1,000<br>\$1,000<br>\$1,000<br>\$1,000<br>\$1,000<br>\$1,000<br>\$1,000<br>\$1,000<br>\$1,000<br>\$1,000<br>\$1,000<br>\$1,000<br>\$1,000<br>\$1,000<br>\$1,000<br>\$1,000<br>\$1,000<br>\$1,000<br>\$1,000<br>\$1,000<br>\$1,000\$1,000<br>\$1,000<br>\$1,000\$1,000\$1,000\$1,000\$1,000\$1,000\$1,000\$1,00 | 0.5 %<br>- 0.4 %<br>- 0.3 %<br>- 0.2 %<br>- 0.1 % | Date<br>April 2022<br>May 2022<br>June 2022<br>July 2022<br>August 2022<br>September 2022<br>October 2022<br>November 2022<br>December 2022<br>January 2023<br>February 2023<br>March 2023 |        | <b>Amount</b><br>\$5,187,00<br>\$3,439,44<br>\$4,832,25<br>\$9,211,19<br>\$2,923,61<br>\$1,727,00<br>\$5,716,32<br>\$8,040,89<br>\$11,341,87<br>\$2,743,95<br>\$2,196,60<br>\$1,000,00 |