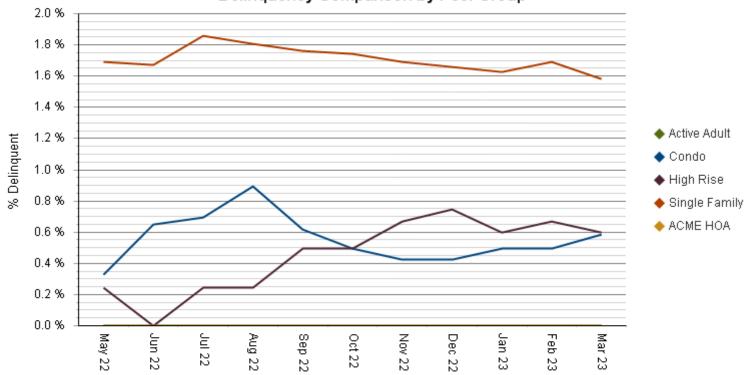

## DELINQUENCY COMPARISON BY PEER GROUP

ACME HOA Delinquency Comparison by Peer Group

\* Updated as of: 4/3/2023 9:20:54 AM