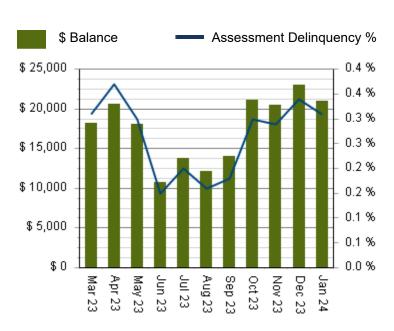

Total Delinquent Amount: \$20,917.00

ph **702-932-6887** rrfs.com

The nation's leader in collection services

**ACME HOA** \* Updated as of: 2/1/2024 1:02:50

# Delinquent (Accounts in Collection)

| # of Accounts: | 11 | Total:  | \$22,610.00       |
|----------------|----|---------|-------------------|
| <u>Address</u> |    | Account | <u>Balance</u>    |
| Fake Street    |    | 842926  | <u>\$1,600.00</u> |
| Fake Street    |    | 838879  | \$2,050.00        |
| Fake Street    |    | 843564  | \$2,759.00        |
| Fake Street    |    | 843519  | \$3,011.00        |
| Fake Street    |    | 843935  | <u>\$1,356.00</u> |
| Fake Street    |    | 843475  | <u>\$1,575.00</u> |
| Fake Street    |    | 843145  | \$2,452.00        |
| Fake Street    |    | 842697  | \$2,258.00        |
| Fake Street    |    | 838876  | <u>\$1,500.00</u> |
| Fake Street    |    | 843489  | \$2,609.00        |
| Fake Street    |    | 843934  | \$1,440.00        |

Click here to enlarge

\* Updated as of: 2/1/2024 1:02:51