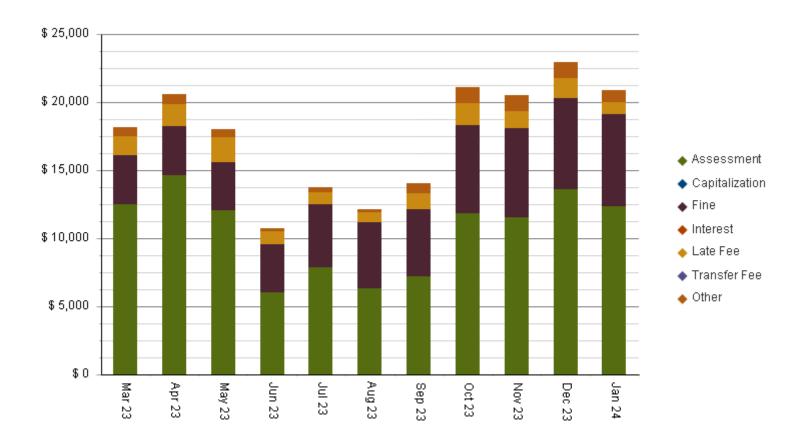

|
|----------------|----|---------|-------------------|
| <u>Address</u> |    | Account | <u>Balance</u>    |
| Fake Street    |    | 842926  | <u>\$1,600.00</u> |
| Fake Street    |    | 838879  | \$2,050.00        |
| Fake Street    |    | 843564  | \$2,759.00        |
| Fake Street    |    | 843519  | \$3,011.00        |
| Fake Street    |    | 843935  | <u>\$1,356.00</u> |
| Fake Street    |    | 843475  | <u>\$1,575.00</u> |
| Fake Street    |    | 843145  | \$2,452.00        |
| Fake Street    |    | 842697  | \$2,258.00        |
| Fake Street    |    | 838876  | <u>\$1,500.00</u> |
| Fake Street    |    | 843489  | \$2,609.00        |
| Fake Street    |    | 843934  | \$1,440.00        |

Click here to enlarge



\* Updated as of: 2/1/2024 1:02:51

## **DELINQUENCY BY CATEGORY**





**ACME HOA** \* Updated as of: 2/1/2024 1:02:51

## **DELINQUENCY COMPARISON BY PEER GROUP**

# ACME HOA Delinquency Comparison by Peer Group





\* Updated as of: 2/1/2024 1:02:51 PM

# **COLLECTED FOR January 2024**

\$ Collected Assessment Delinquency % Total: \$6,343.32



| <u>Date</u> | <b>Account</b> | <u>Address</u>     | <u>Amount</u> |
|-------------|----------------|--------------------|---------------|
| 01/19/2024  | 843167         | Fake Street, Demo, | \$2,347.00    |
| 01/22/2024  | 843565         | Fake Street, Demo, | \$2,019.32    |
| 01/22/2024  | 843626         | Fake Street, Demo, | \$1,977.00    |

Click here to enlarge