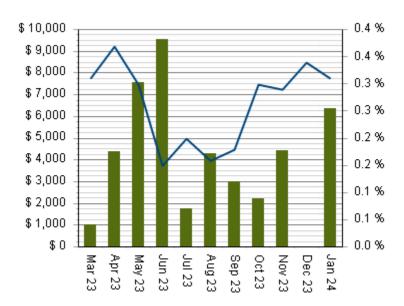

#### 12 MONTH ROLLING COLLECTED

Click here to enlarge

**ACME HOA** \* Updated as of: 2/1/2024 1:02:50