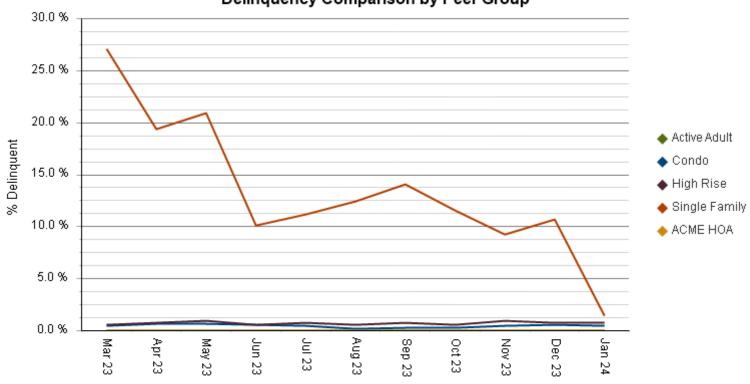

## **DELINQUENCY COMPARISON BY PEER GROUP**

# ACME HOA Delinquency Comparison by Peer Group

\* Updated as of: 2/1/2024 1:02:51 PM