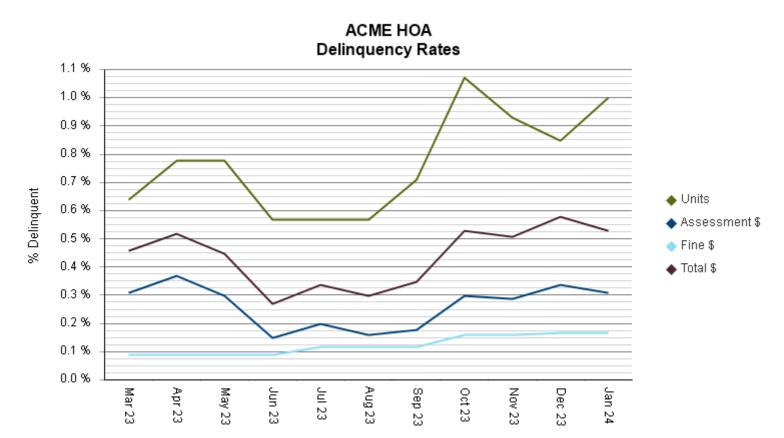

# **RED ROCK FINANCIAL SERVICES**

# **ACME HOA**

Month Ending: Wednesday, January 31, 2024

The following is a summary of your collection data:

Collected for Current Year: \$6,343.32

Accounts in Collection: 14

Collected in Past 12 Months: \$46,691.79

Total Delinquent Amount: \$20,917.00

ph **702-932-6887** rrfs.com

The nation's leader in collection services



**ACME HOA** \* Updated as of: 2/1/2024 1:02:50

#### 12 MONTH ROLLING COLLECTED



Click here to enlarge



**ACME HOA** \* Updated as of: 2/1/2024 1:02:50

## **DELINQUENCY RATES**





\* Updated as of: 2/1/2024 1:02:50

# Delinquent (Accounts in Collection)



| # of Accounts: | 11 | Total:  | \$22,610.00       |
|----------------|----|---------|-------------------|
| <u>Address</u> |    | Account | <u>Balance</u>    |
| Fake Street    |    | 842926  | <u>\$1,600.00</u> |
| Fake Street    |    | 838879  | \$2,050.00        |
| Fake Street    |    | 843564  | \$2,759.00        |
| Fake Street    |    | 843519  | \$3,011.00        |
| Fake Street    |    | 843935  | <u>\$1,356.00</u> |
| Fake Street    |    | 843475  | <u>\$1,575.00</u> |
| Fake Street    |    | 843145  | \$2,452.00        |
| Fake Street    |    | 842697  | \$2,258.00        |
| Fake Street    |    | 838876  | <u>\$1,500.00</u> |
| Fake Street    |    | 843489  | \$2,609.00        |
| Fake Street