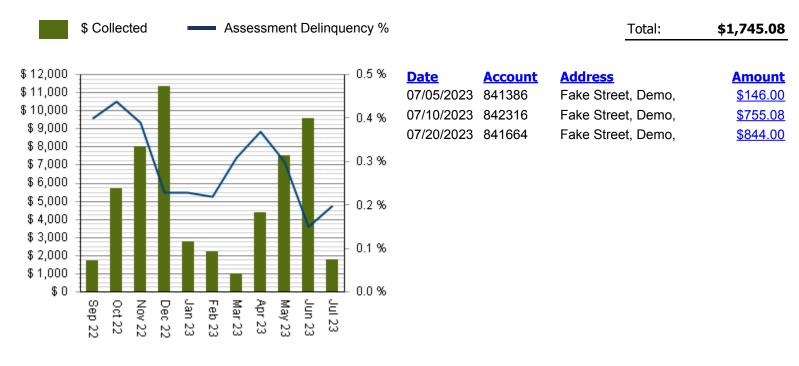

| Fake Street    |   | 842697         | <u>\$1,345.00</u>        |  |
|   | Fake Street    |   | 842699         | <u>\$1,723.74</u>        |  |
|   | Fake Street    |   | 838876         | \$1,500.00               |  |
| I | Fake Street    |   | 841664         | \$2,058.72               |  |
|   | Fake Street    |   | 842124         | \$2,802.00               |  |
|   |                |   |                |                          |  |

Click here to enlarge



#### **ACME HOA**

#### \* Updated as of: 8/1/2023 10:36:09

#### DELINQUENCY BY CATEGORY





\* Updated as of: 8/1/2023 10:36:09

#### **ACME HOA**

#### DELINQUENCY COMPARISON BY PEER GROUP



ACME HOA Delinquency Comparison by Peer Group



#### **ACME HOA**

\* Updated as of: 8/1/2023 10:36:10

#### COLLECTED FOR July 2023



Click here to enlarge