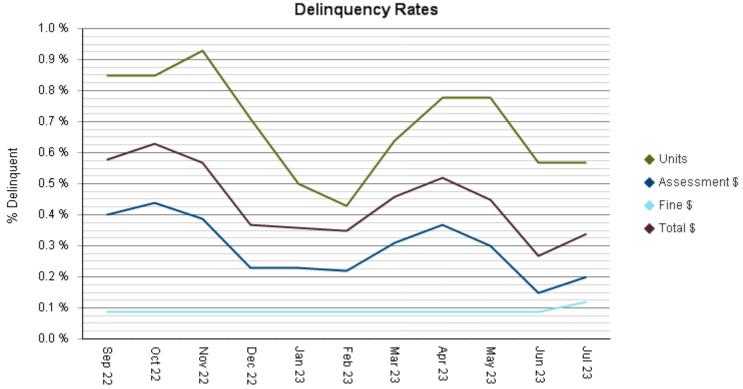

---------------------------------|--------|----------------------------------------------------------------------------------------------------------------------------------------------------------------------------------------|
|              | 0.5 9<br>0.4 9<br>0.3 9<br>0.2 9<br>0.1 9<br>0.1 9<br>0.1 9<br>0.0 9<br>0.0 9<br>0.0 9<br>0.0 9<br>0.0 9<br>0.0 9 | August 2022<br>September 2022<br>October 2022<br>December 2022<br>January 2023<br>February 2023<br>March 2023<br>April 2023<br>May 2023 |        | <b>Amount</b><br>\$2,923.61<br>\$1,727.00<br>\$5,716.32<br>\$8,040.89<br>\$11,341.87<br>\$2,743.95<br>\$2,196.60<br>\$1,000.00<br>\$4,387.00<br>\$7,544.14<br>\$9,541.19<br>\$1,745.08 |

Click here to enlarge



\* Updated as of: 8/1/2023 10:36:09

#### **ACME HOA**

#### DELINQUENCY RATES



ACME HOA Delinguency Ra

### **REFS** RED ROCK FINANCIAL SERVICES

#### **ACME HOA**

\* Updated as of: 8/1/2023 10:36:09

#### Delinquent (Accounts in Collection)



|   | # of Accounts: | 8 | Total:         | otal: <b>\$15,021.24</b> |  |
|---|----------------|---|----------------|--------------------------|--|
|   | Address        |   | <b>Account</b> | <b>Balance</b>           |  |
| ) | Fake Street    |   | 838879         | <u>\$2,050.00</u>        |  |
|   | Fake Street    |   | 841386         | <u>\$2,391.78</u>        |  |
| 1 | Fake Street    |   | 842698         | <u>\$1,150.00</u>        |  |
|   | Fake Street    |   | 842697         | <u>\$1,345.00</u>        |  |
|   | Fake Street    |   | 842699         | <u>\$1,723.74</u>        |  |
|   | Fake Street    |   | 838876