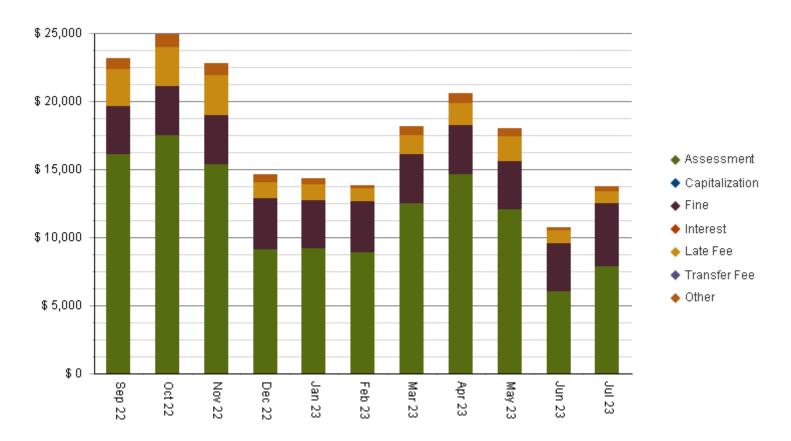

#### **ACME HOA**

#### DELINQUENCY BY CATEGORY

\* Updated as of: 8/1/2023 10:36:09