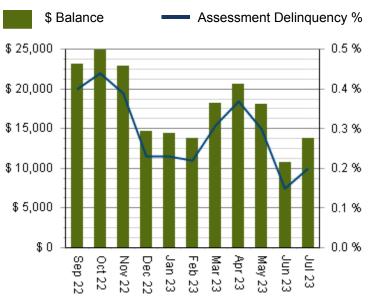

#### 12 MONTH ROLLING COLLECTED

| \$ Collected | Assessment Delinquency                                                                                            | 6                                                                                                                                       | Total: | \$58,907.65                                                                                                                                                                            |
|--------------|-------------------------------------------------------------------------------------------------------------------|-----------------------------------------------------------------------------------------------------------------------------------------|--------|----------------------------------------------------------------------------------------------------------------------------------------------------------------------------------------|
|              | 0.5 9<br>0.4 9<br>0.3 9<br>0.2 9<br>0.1 9<br>0.1 9<br>0.1 9<br>0.0 9<br>0.0 9<br>0.0 9<br>0.0 9<br>0.0 9<br>0.0 9 | August 2022<br>September 2022<br>October 2022<br>December 2022<br>January 2023<br>February 2023<br>March 2023<br>April 2023<br>May 2023 |        | <b>Amount</b><br>\$2,923.61<br>\$1,727.00<br>\$5,716.32<br>\$8,040.89<br>\$11,341.87<br>\$2,743.95<br>\$2,196.60<br>\$1,000.00<br>\$4,387.00<br>\$7,544.14<br>\$9,541.19<br>\$1,745.08 |

Click here to enlarge

\* Updated as of: 8/1/2023 10:36:09