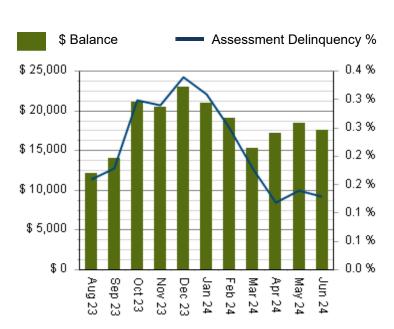

Total Delinquent Amount: \$17,540.54

ph **702-932-6887** rrfs.com

The nation's leader in collection services

# Delinquent (Accounts in Collection)

| # of Accounts: | 7 | Total: | \$18,387.54          |
|----------------|---|--------|----------------------|
| <u>Address</u> |   | Accou  | nt <u>Balance</u>    |
| Fake Street    |   | 84292  | 26 <u>\$1,600.00</u> |
| Fake Street    |   | 83887  | 9 <u>\$6,400.00</u>  |
| Fake Street    |   | 84393  | 35 <u>\$2,691.00</u> |
| Fake Street    |   | 84347  | 75 <u>\$1,875.00</u> |
| Fake Street    |   | 84314  | \$1,762.00           |
| Fake Street    |   | 83887  | 76 <u>\$1,550.00</u> |
| Fake Street    |   | 84462  | 25 <u>\$2,509.54</u> |

Click here to enlarge