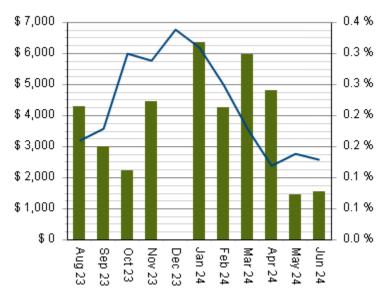

in Collection)



| # of Accounts: | 7 | Total: | \$18,387.54          |
|----------------|---|--------|----------------------|
| <u>Address</u> |   | Accou  | nt <u>Balance</u>    |
| Fake Street    |   | 84292  | 26 <u>\$1,600.00</u> |
| Fake Street    |   | 83887  | 9 <u>\$6,400.00</u>  |
| Fake Street    |   | 84393  | 35 <u>\$2,691.00</u> |
| Fake Street    |   | 84347  | 75 <u>\$1,875.00</u> |
| Fake Street    |   | 84314  | \$1,762.00           |
| Fake Street    |   | 83887  | 76 <u>\$1,550.00</u> |
| Fake Street    |   | 84462  | 25 <u>\$2,509.54</u> |

Click here to enlarge



## **DELINQUENCY BY CATEGORY**





## **DELINQUENCY COMPARISON BY PEER GROUP**

# ACME HOA Delinquency Comparison by Peer Group





\* Updated as of: 7/1/2024 3:55:35 PM

# **COLLECTED FOR June 2024**





 Date
 Account
 Address
 Amount

 06/06/2024
 845155
 Fake Street, Demo,
 \$1,543.00

Click here to enlarge