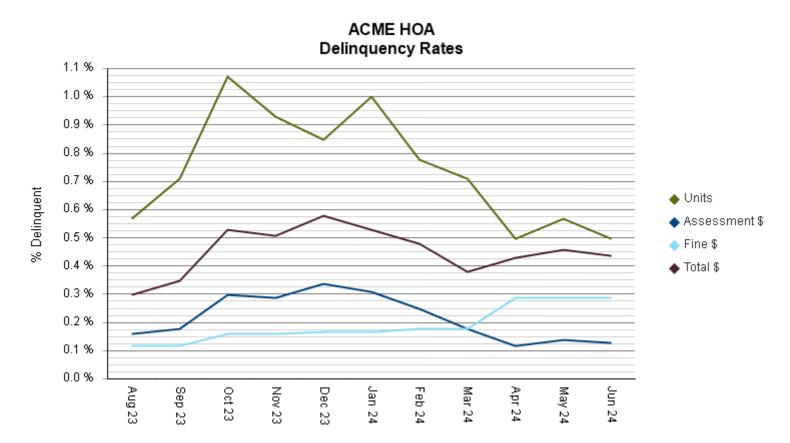

# **RED ROCK FINANCIAL SERVICES**

# **ACME HOA**

Month Ending: Sunday, June 30, 2024

The following is a summary of your collection data:

Collected for Current Year: \$24,396.78

Accounts in Collection: 7

Collected in Past 12 Months: \$40,076.32

Total Delinquent Amount: \$17,540.54

ph **702-932-6887** rrfs.com

The nation's leader in collection services



#### 12 MONTH ROLLING COLLECTED



Click here to enlarge



## **DELINQUENCY RATES**





# Delinquent (Accounts in Collection)



| # of Accounts: | 7 | Total: | \$18,387.54          |
|----------------|---|--------|----------------------|
| <u>Address</u> |   | Accou  | nt <u>Balance</u>    |
| Fake Street    |   | 84292  | 26 <u>\$1,600.00</u> |
| Fake Street    |   | 83887  | 9 <u>\$6,400.00</u>  |
| Fake Street    |   | 84393  | 35 <u>\$2,691.00</u> |
| Fake Street    |   | 84347  | 75 <u>\$1,875.00</u> |
| Fake Street    |   | 84314  | \$1,762.00           |
| Fake Street    |   | 83887  | 76 <u>\$1,550.00</u> |
| Fake Street    |   | 84462  | 25 <u>\$2,509.54</u> |

Click here to enlarge



## **DELINQUENCY BY CATEGORY**





## **DELINQUENCY COMPARISON BY PEER GROUP**

# ACME HOA Delinquency Comparison by Peer Group





\* Updated as of: 7/1/2024 3:55:35 PM

# **CO