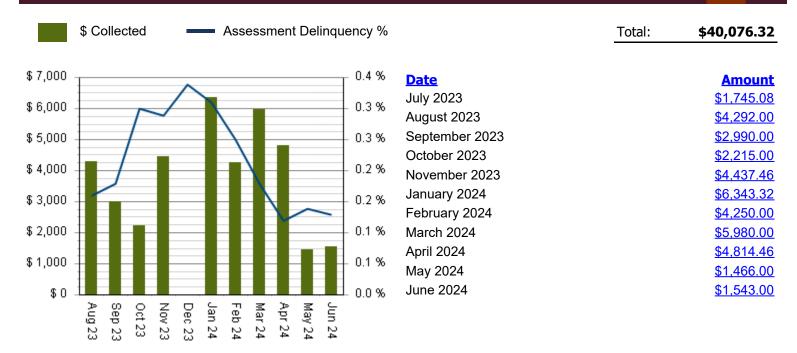

# **ACME HOA**

Month Ending: Sunday, June 30, 2024

The following is a summary of your collection data:

Collected for Current Year: \$24,396.78

Accounts in Collection: 7

Collected in Past 12 Months: \$40,076.32

#### 12 MONTH ROLLING COLLECTED

Click here to enlarge