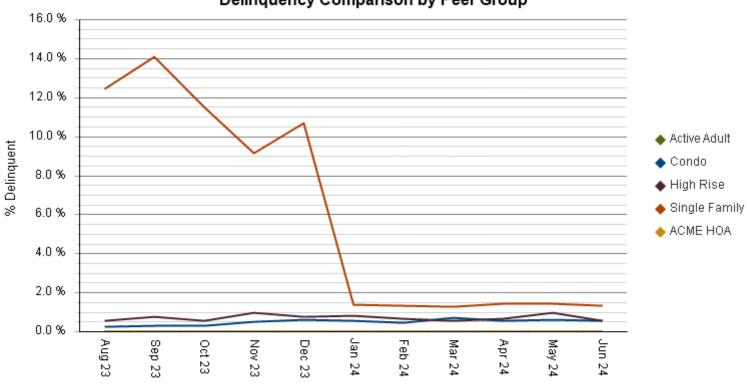

## **DELINQUENCY COMPARISON BY PEER GROUP**

# ACME HOA Delinquency Comparison by Peer Group

\* Updated as of: 7/1/2024 3:55:35 PM