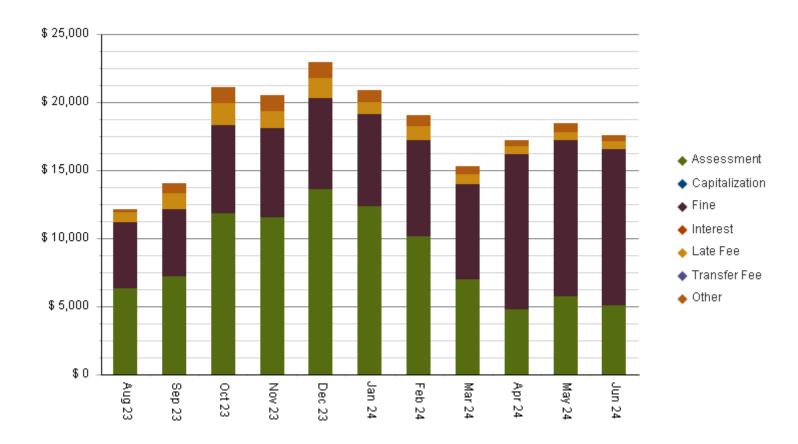

87** rrfs.com

The nation's leader in collection services



#### 12 MONTH ROLLING COLLECTED



Click here to enlarge



## **DELINQUENCY RATES**





# Delinquent (Accounts in Collection)



| # of Accounts: | 7 | Total: | \$18,387.54          |
|----------------|---|--------|----------------------|
| <u>Address</u> |   | Accou  | nt <u>Balance</u>    |
| Fake Street    |   | 84292  | 26 <u>\$1,600.00</u> |
| Fake Street    |   | 83887  | 9 <u>\$6,400.00</u>  |
| Fake Street    |   | 84393  | 35 <u>\$2,691.00</u> |
| Fake Street    |   | 84347  | 75 <u>\$1,875.00</u> |
| Fake Street    |   | 84314  | \$1,762.00           |
| Fake Street    |   | 83887  | 76 <u>\$1,550.00</u> |
| Fake Street    |   | 84462  | 25 <u>\$2,509.54</u> |

Click here to enlarge



## **DELINQUENCY BY CATEGORY**





## **DELINQUENCY COMPARISON BY PEER GROUP**

# ACME HOA Delinquency Comparison by Peer Group





\* Updated as of: 7/1/2024 3:55:35 PM

# **COLLECTED FOR June 2024**





 Date
 Account
 Address
 Amount

 06/06/2024
 845155
 Fake Street, Demo,
 \$1,543.00

Click here to enlarge